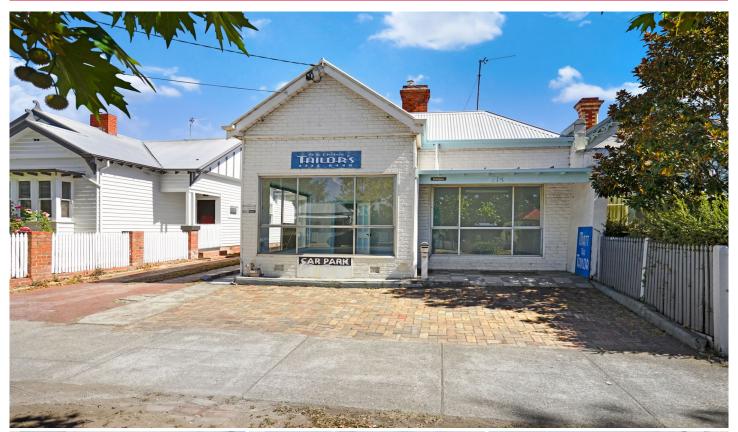

## 218 Doveton Street Ballarat Central VIC

This well positioned Commercial Property is situated on busy Doveton Street South, just after you come around the Bend from Skipton Street would make an ideal Office or Medical Practice. When you enter property you are greeted with an open plan Reception area and waiting area, there is also 2 offices/consulting rooms, staff kitchen & bathroom facilities. There is the option to park a car off street in front of the building. This listing will go quick due to it's short walking distance to shops, food places & Sturt Street.

Please note this property has a Heritage Overlay

TH1405

Price : \$16,640 + Outgoings

Building Size : 86 sqm View : https://v

: https://www.ballaratrealestate.com.au/le ase/vic/ballarat-western-district/ballaratcentral/commercial/offices/7960673