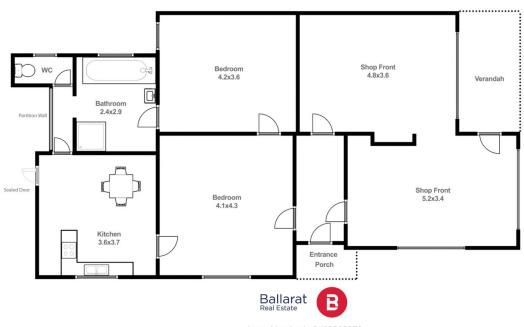

## 218 Doveton Street Ballarat Central VIC

This well positioned Commercial Property is situated on busy Doveton Street South, just after you come around the Bend from Skipton Street would make an ideal Office or Medical Practice. When you enter property you are greeted with an open plan Reception area and waiting area, there is also 2 offices/consulting rooms, staff kitchen & bathroom facilities. There is the option to park a car off street in front of the building. This listing will go quick due to it's short walking distance to shops, food places & Sturt Street.

## 218 Doveton St South Ballarat Central

Jason Handreck 0408968076

This plan is for illustrative purposes only, floor plan proportions and scale are approximate. Plan prepared by PLP Ballarat © 2024 for Ballarat Real Estate.