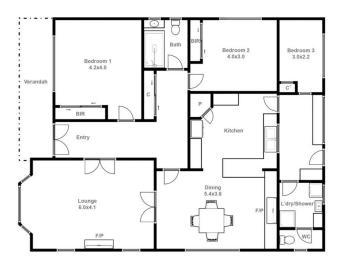

## 409 Eyre Street Ballarat Central VIC

This attractive weatherboard home is ideally located in leafy Ballarat Central among some of Ballarat's finest heritage properties. This location places you within walking distance to Ballarat CBD, Train Station, Hospital precinct and top schools. The home boast plenty of period features such as high ceilings with intricate cornice and ceiling roses. Inside there are two spacious bedrooms, both equipped with built in robes. The kitchen is big with plenty of bench space and opens to the dining and family area. There is also a large separate living room as well as a study or third bedroom. Two bathrooms provide convenience and ducted heating and cooling throughout allows for all year round comfort. Outside you have a landscaped entertaining space and for parking there is a single garage or studio space, with additional off-street parking. This home has so much ...

## 409 Eyre St Ballarat Central

This plan is far illustrative numbers only floor plan proportions and scale are approximate. Plan proported by DLP Reliaret © 2004 for Reliaret Real Estate.