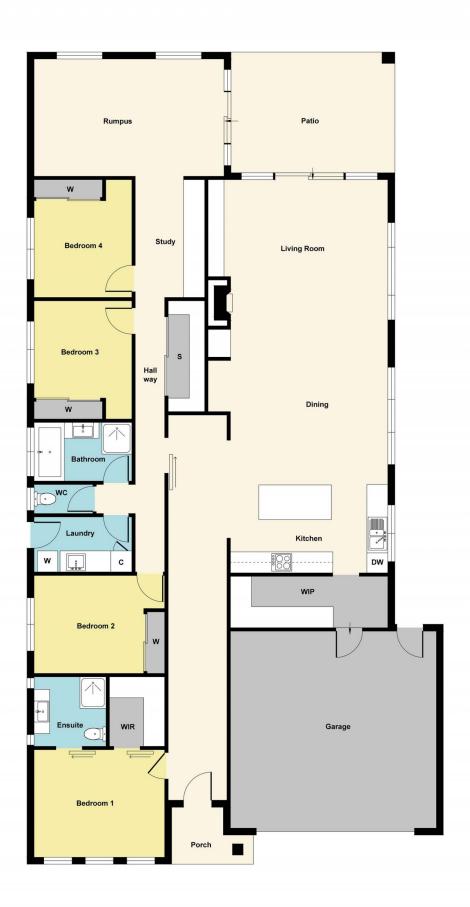

Situated in the highly sought-after Ballarat High School zone, walking distance to primary schools is this rare opportunity to have a quality near new-built home on approximately 511m2 with side access. The property offers a massive list of bonus extras including LED lighting, gas central heating, evaporative cooling, master with walk-in, stunning en-suite and double vanity, with wide study nook area.

4 🕒 2 🚰 2 🖨

Land Size: 511 sqm

View : https://www.ballaratrealestate.com.au/lease/ vic/ballarat-western-district/alfredton/residen

tial/house/7955691

Reynaldo Rilen 03 53312233

Rebecca Armstrong 5331 2233