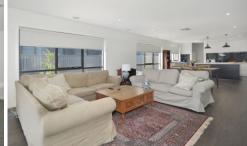

Situated in the highly sought-after Ballarat High School zone, walking distance to primary schools is this rare opportunity to have a quality near new-built home on approximately 511m2 with side access. The property offers a massive list of bonus extras including LED lighting, gas central heating, evaporative cooling, master with walk-in, stunning en-suite and double vanity, with wide study nook area.