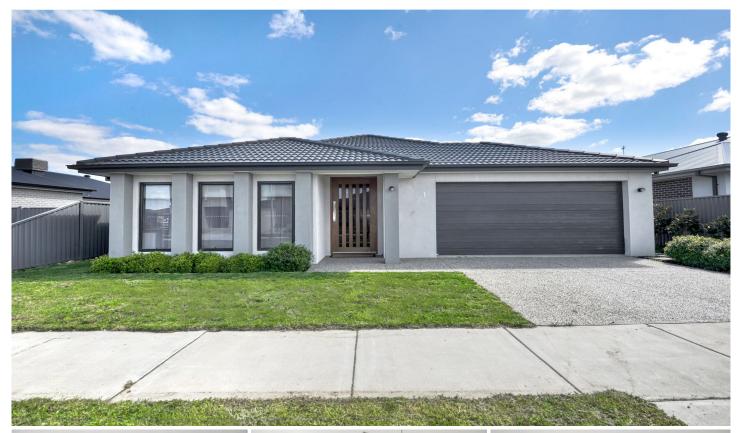

Situated in the highly sought-after Ballarat High School zone, walking distance to primary schools is this rare opportunity to have a quality near new-built home on approximately 511m2 with side access. The property offers a massive list of bonus extras including LED lighting, gas central heating, evaporative cooling, master with walk-in, stunning en-suite and double vanity, with wide study nook area.

4 🕒 2 🚰 2 🖨

Land Size: 511 sqm

View : https://www.ballaratrealestate.com.au/lease/ vic/ballarat-western-district/alfredton/residen

tial/house/7955691

Reynaldo Rilen 03 53312233

Rebecca Armstrong 5331 2233