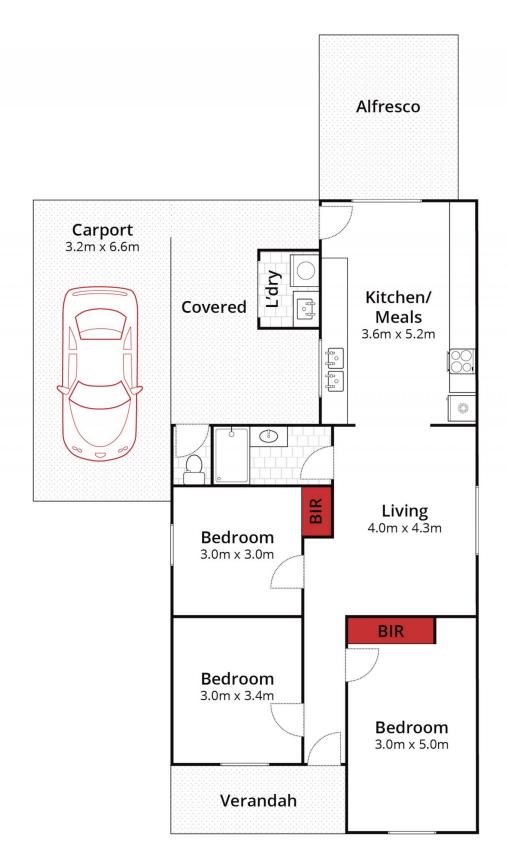

Approx House Area  $84m^2$ Approx Land Area  $601m^2$   $\implies 3 \implies 1 \implies 1$ Whilst **bwrm.com.au** has made every attempt to ensure the accuracy of the floor plan contained here,