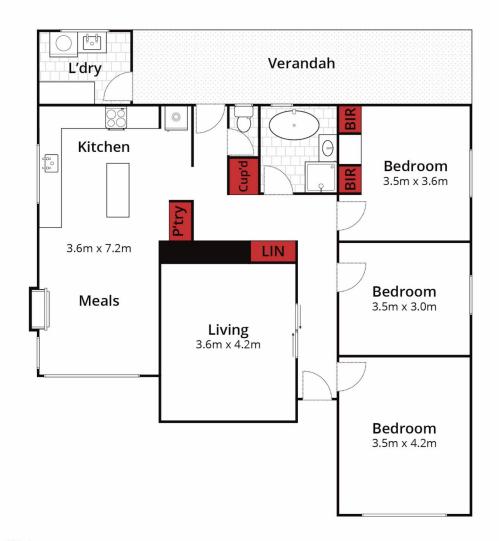

## 5 Beech Avenue Wendouree VIC

Situated in the heart of Wendouree, this updated home offers a perfect blend of convenience and comfort. Boasting a prime location opposite the Lake Wendouree Football Club Oval, and within proximity to various amenities including the Selkirk Basketball Stadium, Mars Stadium, Ballarat Grammar, Beech Avenue Playground, Dog Park, public transport options, and primary schools, this property is ideal for families seeking a vibrant lifestyle within reach of essential facilities. There is three generous sized bedrooms throughout the home. The kitchen space has been tastefully renovated, featuring modern amenities such as an induction stovetop, electric oven, and dishwasher, making meal preparation a breeze.

Land Size: 625 sqm

View : https://www.ballaratrealestate.com.au/sale/v

ic/ballarat-western-district/wendouree/reside

ntial/house/7955535

Alex Stepnell 03 53312233 0407373507

(Not In Position)

Approx House Area 108m²

Approx House Area 108m²
Approx Land Area 625m²

Approx Land Area 625m²

4

Whilst **bwrm.com.au** has made every attempt to ensure the accuracy of the floor plan contained here, measurements are approximate and no responsibility is taken for any error, omission, or mis-statement. This plan is for illustrative purposes only.