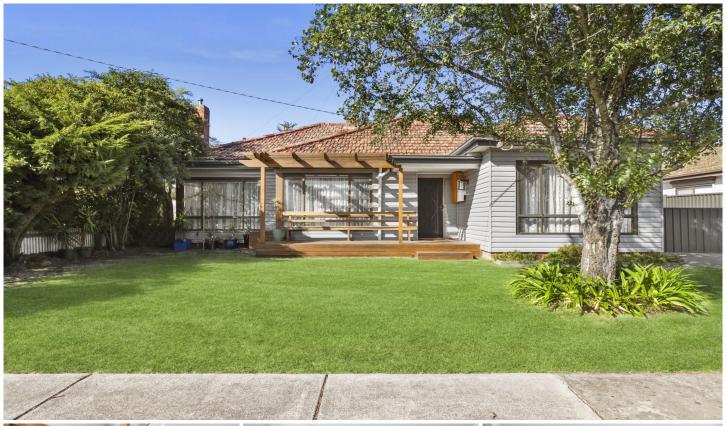

## 5 Beech Avenue Wendouree VIC

Situated in the heart of Wendouree, this updated home offers a perfect blend of convenience and comfort. Boasting a prime location opposite the Lake Wendouree Football Club Oval, and within proximity to various amenities including the Selkirk Basketball Stadium, Mars Stadium, Ballarat Grammar, Beech Avenue Playground, Dog Park, public transport options, and primary schools, this property is ideal for families seeking a vibrant lifestyle within reach of essential facilities. There is three generous sized bedrooms throughout the home. The kitchen space has been tastefully renovated, featuring modern amenities such as an induction stovetop, electric oven, and dishwasher, making meal preparation a breeze.