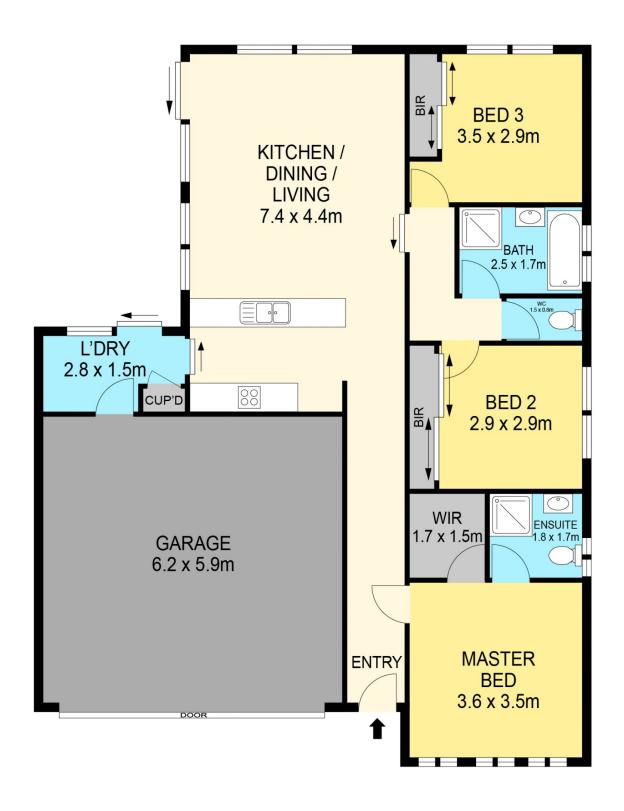

## 48 Baudinette Drive Sebastopol VIC

Nestled within the Sebastopol neighborhood lies this modern residence, situated on a comfortable 316m2 (approx) plot of land. Enjoying a wealth of amenities in its vicinity, such as the Delacombe Town Centre (DTC), daycare facilities, primary and secondary schools, numerous supermarkets, and medical services, this home epitomizes convenience at its finest. Upon arrival, you are met with a modern brick veneer facade, complemented by a low-maintenance front yard and a double lock-up garage (DLUG). The interior boasts three bedrooms in total, with the master suite featuring a private ensuite and walk-in robe. The remaining two bedrooms are equipped with built-in robes and share access to a well-appointed family bathroom, complete with a separate toilet nearby. At the heart of the home lies an inviting open-plan living area, seamlessly integrating the kitchen, w ...