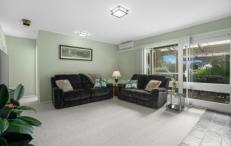

Cleverly designed to ensure light filters through the home all year round, large, well placed windows allow you to soak in the surrounding garden from every room. The open plan kitchen/dining area provides direct access to the outdoor entertaining area which overlooks the established garden. The formal lounge includes an open fire and split system while the four bedrooms all feature built in robes; the master with ensuite. The formal dining area can be