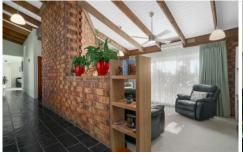

Cleverly designed to ensure light filters through the home all year round, large, well placed windows allow you to soak in the surrounding garden from every room. The open plan kitchen/dining area provides direct access to the outdoor entertaining area which overlooks the established garden. The formal lounge includes an open fire and split system while the four bedrooms all feature built in robes; the master with ensuite. The formal dining area can be