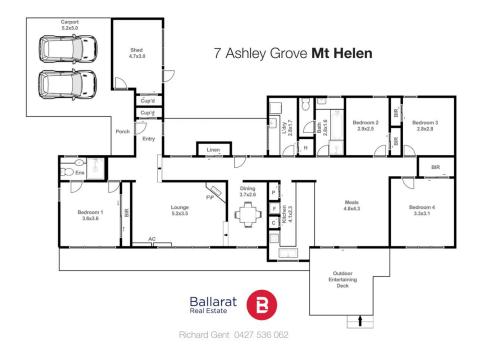

## 7 Ashley Grove Mount Helen VIC

Set in the beautiful surrounds of Mount Helen, this light filled four bedroom and two living area home is a rare opportunity. Just a few minutes from Federation University, Buninyong Village, Mount Clear shops, Damascus College and Emmaus Primary School this meticulously maintained home is set on a generous allotment of approximately 966 sqm.

Cleverly designed to ensure light filters through the home all year round, large, well placed windows allow you to soak in the surrounding garden from every room. The open plan kitchen/dining area provides direct access to the outdoor entertaining area which overlooks the established garden. The formal lounge includes an open fire and split system while the four bedrooms all feature built in robes; the master with ensuite. The formal dining area can be

This plan is for illustrative purposes only, floor plan proportions and scale are approximate. Plan prepared by PLP Ballarat © 2024 for Ballarat Real Estate.