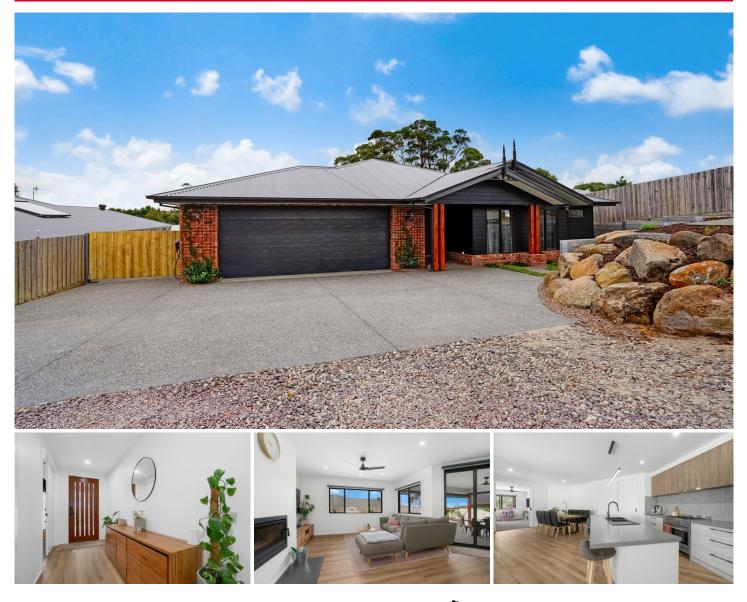

32 Pascoe Street Smythesdale VIC

Welcome to 32 Pascoe Street, Smythesdale, where luxury meets comfort in this spacious family abode. Situated on a generous 967m2 block, this property offers the perfect blend of modern living and convenience. With its four bedrooms, two bathrooms plus an additional powder room, and three living areas, there's plenty of room for the whole family to spread out and relax.

Upon entering, you'll be greeted by the inviting ambiance of the home. The large central kitchen is a focal point, boasting modern appliances, ample storage, and bench space.

The bedrooms are generously, the master bedroom features a large walk-in robe and a ensuite bathroom with a double vanity, ensuring convenience and privacy, while the remaining bedrooms have built in robes and share a well-appointed central bathroom.

## 4 🛤 2 🏪 2 🚘

- Price : \$795,000 \$865,000
- Land Size : 967 sqm View : https://www

: https://www.ballaratrealestate.com.au/sale/v ic/ballarat-western-district/smythesdale/resi dential/house/7955458

Mitchell Couch 03 53312233 0423543023