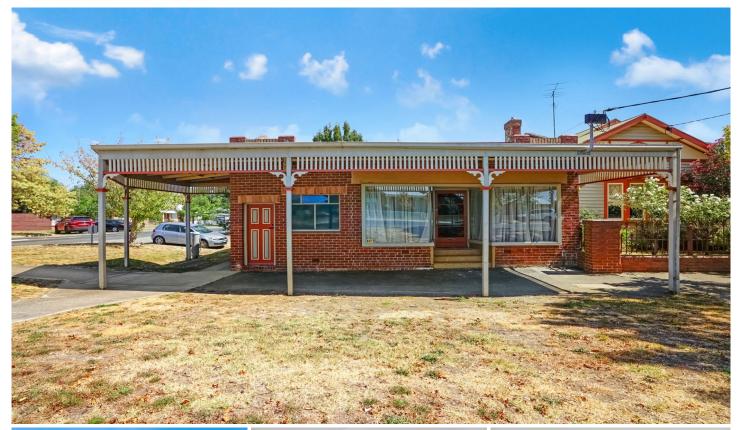

## 801 Doveton Street Soldiers Hill VIC

Ideal dual purpose location where you can Live & Run your Business at this Ideally Located Location in Popular Soldiers Hill. With shop frontage to popular Doveton Street North and on the coroner of Gregory Street. With plenty of foot traffic passing daily with the Soldiers Hill Australia Post store 2 doors up, this location would be prefect for a number of small purposes especially for a cafe or Hairdresser working long hours, you can then just enter the residence that comes with the property. The residence comes with an open plan 2nd level bedroom, kitchen & living area. Bottom level has bathroom and 2 car garage. Split systems provides all year comfort. Zoned General Residential all applications are STCA within the permitted use.

Price : \$35,000 pa + GST + Outgoings

Building Size: 65 sqm

View : https://www.ballaratrealestate.com.au/le ase/vic/ballarat-western-district/soldiers-

hill/commercial/retail/7952879

Jason Handreck 5331 2233 0408968076