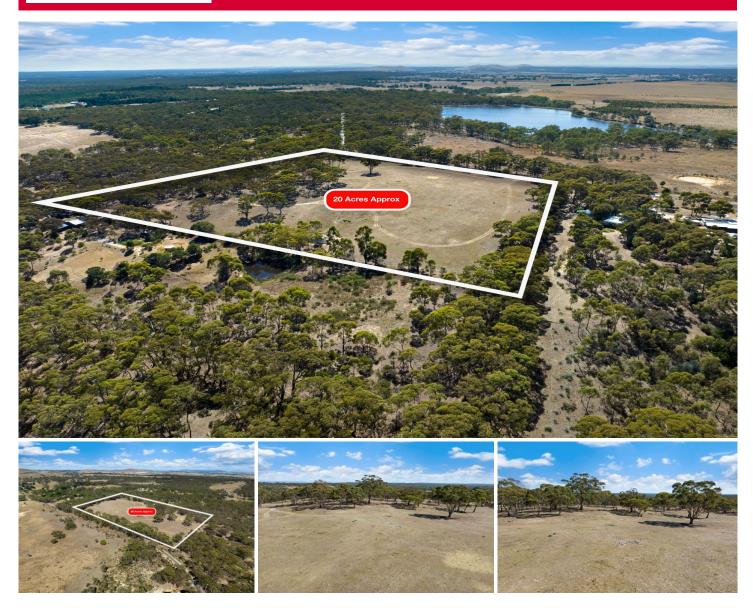

## 1/ Clunes-Evansford Road Evansford VIC

Nestled in the serene landscapes of Evansford, this expansive 20-acre land parcel offers a harmonious blend of matured trees and cleared spaces, providing a picturesque setting for your dream retreat. The property features a conveniently located power pole, promising ease of access for future development. Currently zoned for farming, the land presents a unique opportunity to create your own rural haven. With the possibility of applying for a permit to build, subject to council approval, the potential for a custom-designed home or weekend getaway is within reach. Boasting captivating views of the surrounding area, including the nearby lake, this property invites you to embrace a lifestyle of tranquility and natural beauty. Experience the allure of country living with this exceptional land offering in Evansford.