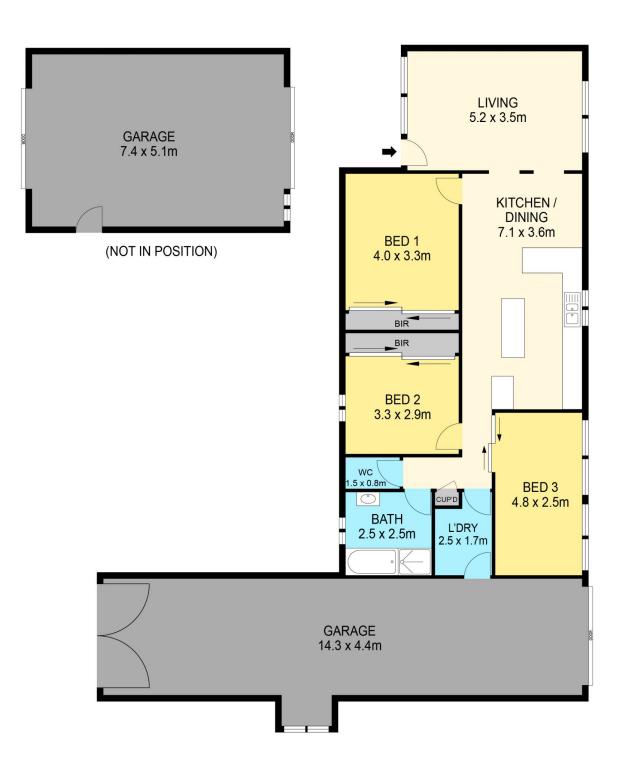

## **199 Vermont Road Smythesdale VIC**

This home boasts a prime location on a nearly 5-acre allotment, showcasing immense potential. Features include a sizable dam, machinery sheds, additional storage units, and a single lock-up garage. Inside, you'll find two bedrooms with built-in robes, plus a versatile extra room suitable for a third bedroom, office, or study. The spacious central living area encompasses a well-appointed kitchen with ample cupboard space. Stay comfortable year-round with split-system heating and cooling, supplemented by a cozy wood fire. Plus, with the recent opening of the Delacombe town centre, major shopping conveniences are now just a ten-minute drive away.

## DISCLAIMER

PLANS SHOWN ARE FOR MARKETING PURPOSES ONLY, ALL DIMENSIONS ARE APPROXIMATE AND NOT TO SCALE. THEY ARE SUBJECT TO ERRORS AND INACCURACIES AND NO LIABILITY WILL BE ACCEPTED. INTERESTED PARTIES SHOULD MAKE THEIR OWN INQUIRES.