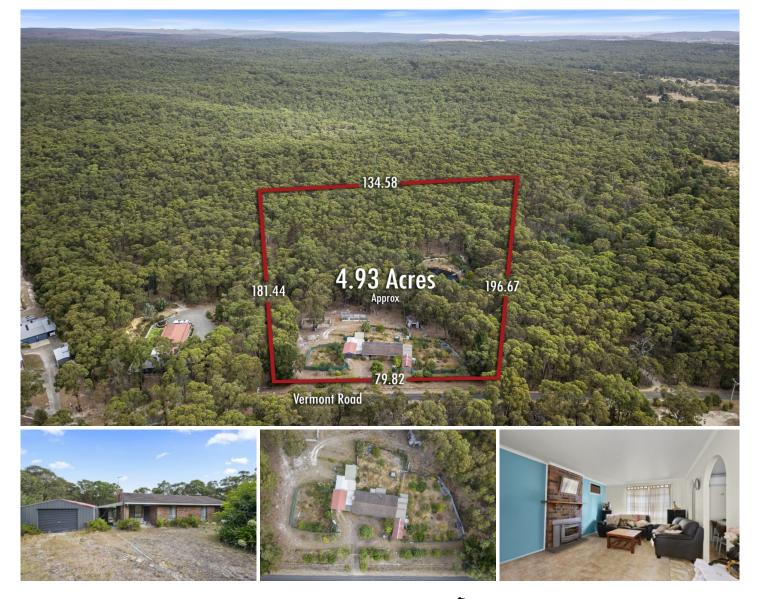

## **199 Vermont Road Smythesdale VIC**

This home boasts a prime location on a nearly 5-acre allotment, showcasing immense potential. Features include a sizable dam, machinery sheds, additional storage units, and a single lock-up garage. Inside, you'll find two bedrooms with built-in robes, plus a versatile extra room suitable for a third bedroom, office, or study. The spacious central living area encompasses a well-appointed kitchen with ample cupboard space. Stay comfortable year-round with split-system heating and cooling, supplemented by a cozy wood fire. Plus, with the recent opening of the Delacombe town centre, major shopping conveniences are now just a ten-minute drive away.

JD1604

| Price     | : \$550,000 |
|-----------|-------------|
| Land Size | • 4 9 Acres |

Land Size : 4.9 Acres View : https://ww

: https://www.ballaratrealestate.com.au/sale/v ic/ballarat-western-district/smythesdale/resi dential/house/7949836