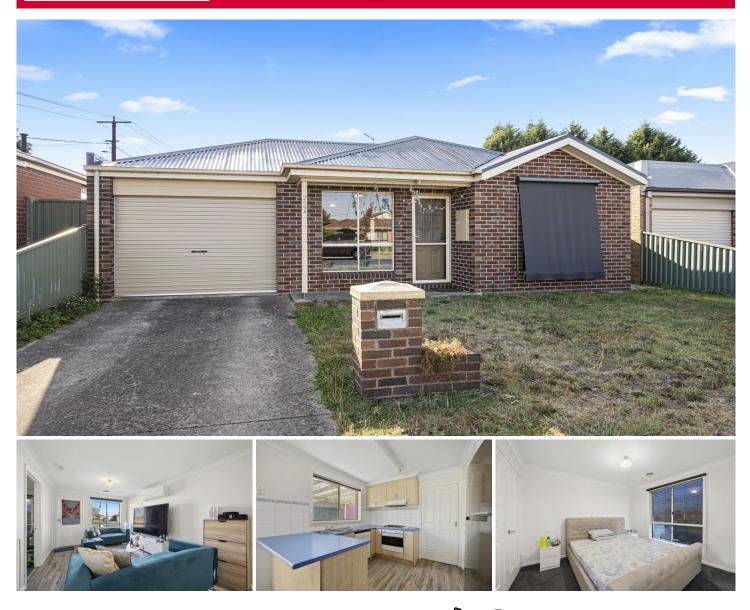

## 209A Spencer Street Sebastopol VIC

Nestled in the heart of Sebastopol, this family residence occupies a comfortable 308m2 (approx) plot of land, promising a lifestyle of comfort and convenience. Situated near bustling supermarkets, enticing eateries, and serene Marty Busch Reserve, this home is also surrounded by esteemed educational institutions like St James Parish, Sebastopol Primary, Ballarat Christian College, and Phoenix College. Plus, with easy access to the Ballarat CBD via Midlands Highway, every amenity and adventure is within reach. Boasting a brick veneer facade, the home welcomes you with a single lock-up garage and manicured meticulously lawns, ensuring effortless maintenance. Inside, three inviting bedrooms await, two of which feature built-in robes and share a beautifully appointed family bathroom complete with a shower, bath, vanity, and toilet. At the heart of the home lies ...