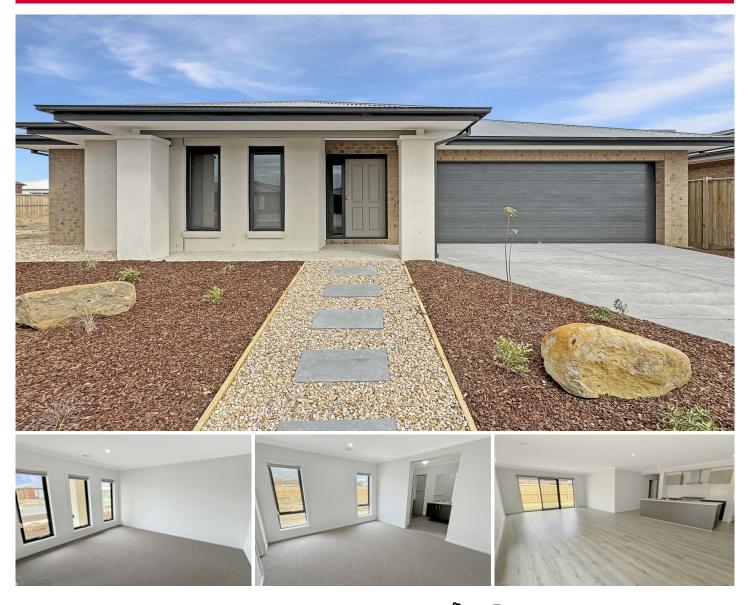

## **6 Johanna Drive Winter Valley VIC**

As you enter the property you are welcomed by a large entry way and front living area. Further past the entryway is the large Master bedroom with walk-in-robe and ensuite. Central to the home is the open plan Kitchen and Living spaces, with the Kitchen being fitted with stainless steel appliances and 900ml gas cooktop/oven. Also in the Kitchen is a large walk in pantry which enhances the already great storage! The open plan living area is kept comfortable with split system heating/cooling, whilst the entire home is also kept warm with central heating. The remaining three Bedrooms are all fit with built-in-robes and are serviced by the main Bathroom which includes a shower, bath and separate toilet off the rear hall.

Outside includes a double lock up garage with remote access and fully landscaped front and rear yard. Situated

## 4 🛤 2 🚔 2 🚘

Price : \$440.00 per week

View : https://www.ballaratrealestate.com.au/lease/vic/b allarat-western-district/winter-valley/residential/ho use/7948340

Joshua Dean 03 53312233