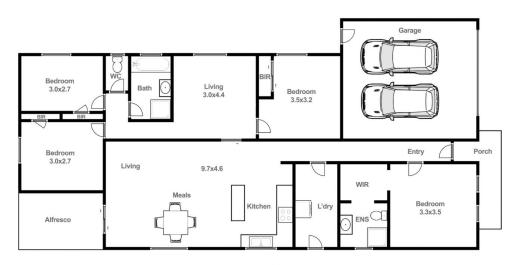

## 20 Gemstone Road Winter Valley VIC

Set in highly sought after Winter Valley close to shops and services is this beautifully presented executive home offering first class living. Stepping inside you are greeted by a wonderful formal entry. There are four generous sized bedrooms with the master boasting both an en-suite and BIR. The remaining three bedrooms feature BIR's. The chefs kitchen is a delight and benefits from loads of cupboard and bench space as well as quality appliances and dishwasher. The open plan meals and living area provides for modern living. In addition there a separate second living area or kids rumpus area. The main bathroom is central to the kid's bedrooms. The home has central heating throughout. Outside is a sensational outdoor entertaining area ideal for these warm months as well a very generous yard area. There is handy side access to the property ideal for tailers et ...

## 20 Gemstone Rd Winter Valley

Allister Morrison 0438 508 855

This plan is for illustrative purposes only, floor plan proportions and scale are approximate. Plan prepared by PLP Ballarat © 2024 for Ballarat Real Estate.