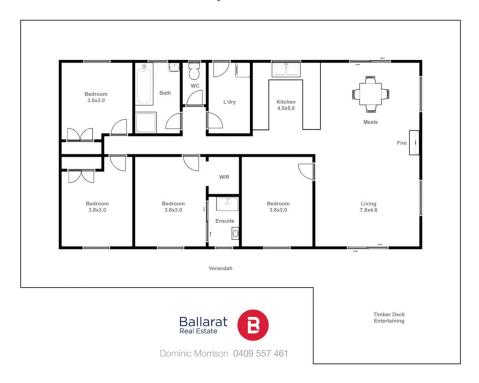

## 5 Kimberley Drive Waubra VIC

Located in the peaceful and scenic township of Waubra is this neat and tidy home on around 2.8 acres (approx.) with views across to Mount Bolton. The home is positioned amongst other quality acreage properties in a popular town with post office, general store and recently refurbished pub and restaurant. Waubra is less than half an hour drive to busy Ballarat. The home sits at the front of the large allotment with plenty of space for parking cars and caravans as well as a double lock up garage. The home consists of three or four bedrooms, master with ensuite and walk in robe. The kitchen, meals and living is open plan and flows perfectly out to a large deck that has the best views and built in pizza oven. The main bathroom has separate shower and bath while there is also a full laundry. The home is serviced by a wood heater and also a split system for both he ...

## 5 Kimberley Drive **Waubra**

This plan is for illustrative purposes only, floor plan proportions and scale are approximate. Plan prepared by PLP Ballarat © 2024 for Ballarat Real Estate.