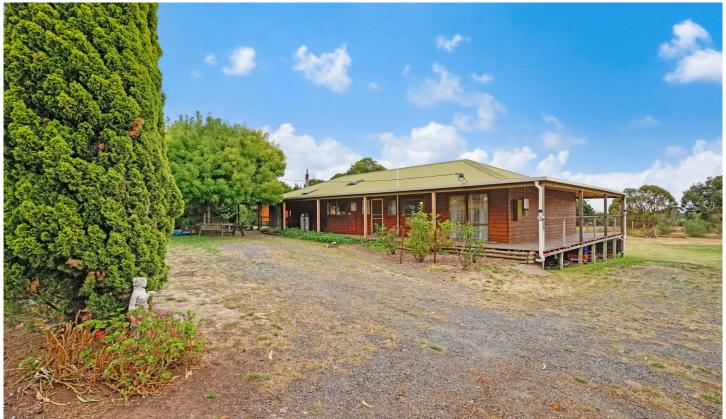

## 5 Kimberley Drive Waubra VIC

Located in the peaceful and scenic township of Waubra is this neat and tidy home on around 2.8 acres (approx.) with views across to Mount Bolton. The home is positioned amongst other quality acreage properties in a popular town with post office, general store and recently refurbished pub and restaurant. Waubra is less than half an hour drive to busy Ballarat. The home sits at the front of the large allotment with plenty of space for parking cars and caravans as well as a double lock up garage. The home consists of three or four bedrooms, master with ensuite and walk in robe. The kitchen, meals and living is open plan and flows perfectly out to a large deck that has the best views and built in pizza oven. The main bathroom has separate shower and bath while there is also a full laundry. The home is serviced by a wood heater and also a split system for both he ...