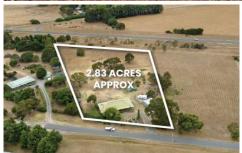

## 5 Kimberley Drive Waubra VIC

Located in the peaceful and scenic township of Waubra is this neat and tidy home on around 2.8 acres (approx.) with views across to Mount Bolton. The home is positioned amongst other quality acreage properties in a popular town with post office, general store and recently refurbished pub and restaurant. Waubra is less than half an hour drive to busy Ballarat. The home sits at the front of the large allotment with plenty of space for parking cars and caravans as well as a double lock up garage. The home consists of three or four bedrooms, master with ensuite and walk in robe. The kitchen, meals and living is open plan and flows perfectly out to a large deck that has the best views and built in pizza oven. The main bathroom has separate shower and bath while there is also a full laundry. The home is serviced by a wood heater and also a split system for both he ...

4 🗀 2 🚰 4 🕰

View

**Price** : \$ 550,000 **Land Size** : 2.837 Acres

: https://www.ballaratrealestate.com.au/sale/v ic/ballarat-western-district/waubra/residentia

I/house/7947643

Dominic Morrison 03 53312233 0409 557 461