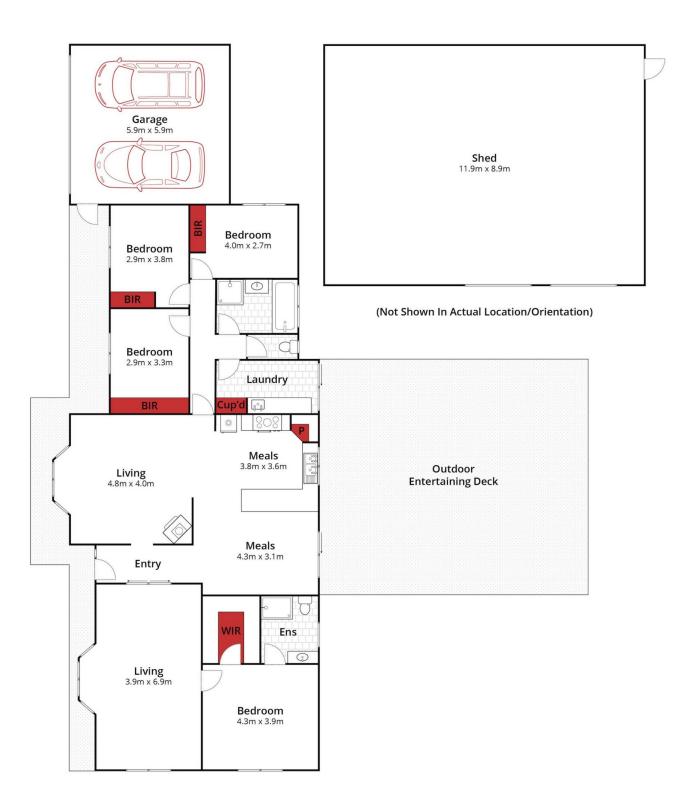

## 9 Highfield Road Mitchell Park VIC

Introducing 9 Highfield Road, Mitchell Park - a remarkable property offering unparalleled space, comfort, and lifestyle opportunities. Nestled on a sprawling 10-acre parcel of land, this residence combines rural tranquillity with modern living, presenting an ideal retreat just 10 minutes from the vibrant city of Ballarat. Boasting four bedrooms, two bathrooms, two spacious living areas, a sprawling outdoor entertaining area, and a three-bay shed with oversized roller doors, this property is designed to accommodate all your lifestyle needs.

Approx House Area 210m<sup>2</sup> 4 2 2 2 2 2 Whilst **bwrm.com.au** has made every attempt to ensure the accuracy of the floor plan contained here, measurements are approximate and no responsibility is taken for any error, omission, or mis-statement. This plan is for illustrative purposes only.