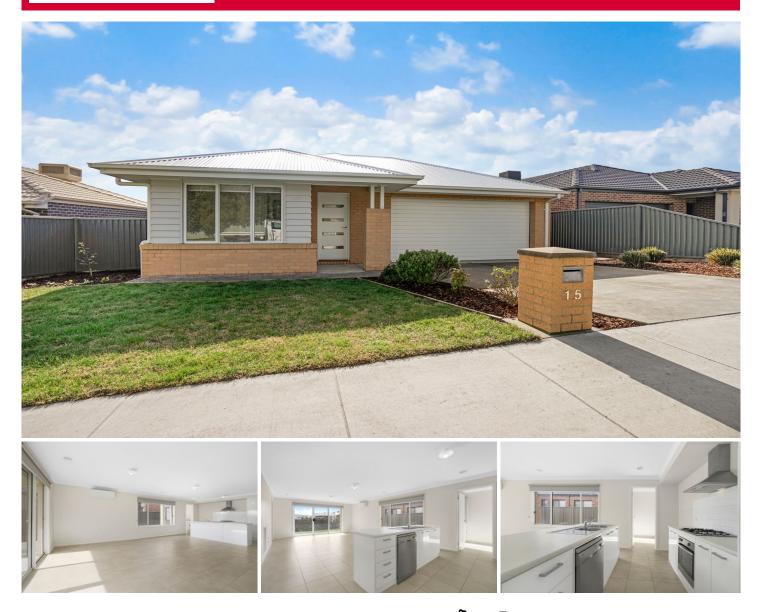

## 15 Newmarket Terrace Miners Rest VIC

Nestled in the serene community of Miners Rest, 15 Newmarket Terrace offers a perfect blend of contemporary comfort and suburban charm. This spacious four-bedroom, two-bathroom home provides ample space for family living. Step inside to discover a welcoming living area, ideal for relaxation or entertaining guests. The well-appointed kitchen features modern appliances and plenty of counter space, making meal preparation a breeze.

The master suite boasts an ensuite bathroom and a walk-in robe, providing a private retreat. Three additional bedrooms, each with built-in robes, offer comfortable accommodation for the family.

Outside, the low-maintenance garden provides a peaceful outdoor space for enjoyment. With central heating throughout and reverse cycle cooling, this home ensures year-round comfort for the whole family.

| 4 🎮 2 🚔 2 🛱 | 1 |
|-------------|---|
|-------------|---|

| Pr | ice | : \$ 530,000 |
|----|-----|--------------|
|    |     | 100          |

- Land Size : 480 sqm View : https://ww
  - : https://www.ballaratrealestate.com.au/sale/v ic/ballarat-western-district/miners-rest/reside ntial/house/7947639