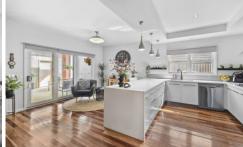

Beyond its timeless exterior lies a harmonious fusion of classic elements and contemporary comforts. Step inside to be greeted by lofty 9ft ceilings adorned with intricate shadow line cornices and spotted gum timber flooring. The