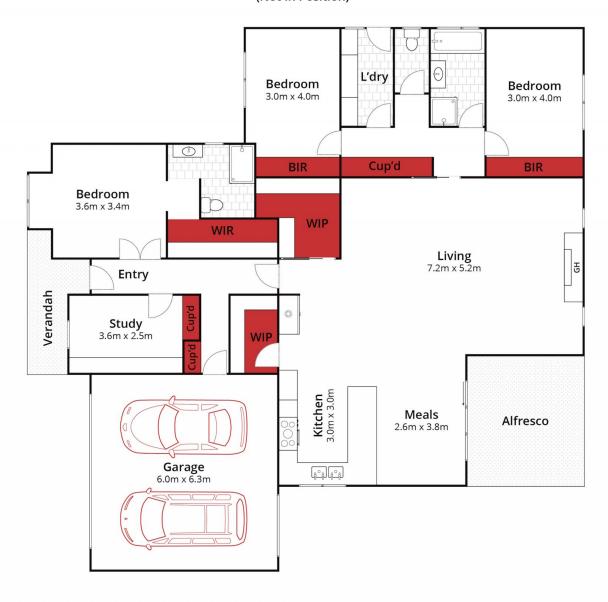

Approx House Area 226m²
Approx Land Area 580m²

Whilst **bwrm.com.au** has made every attempt to ensure the accuracy of the floor plan contained here, measurements are approximate and no responsibility is taken for any error, omission, or mis-statement. This plan is for illustrative purposes only.