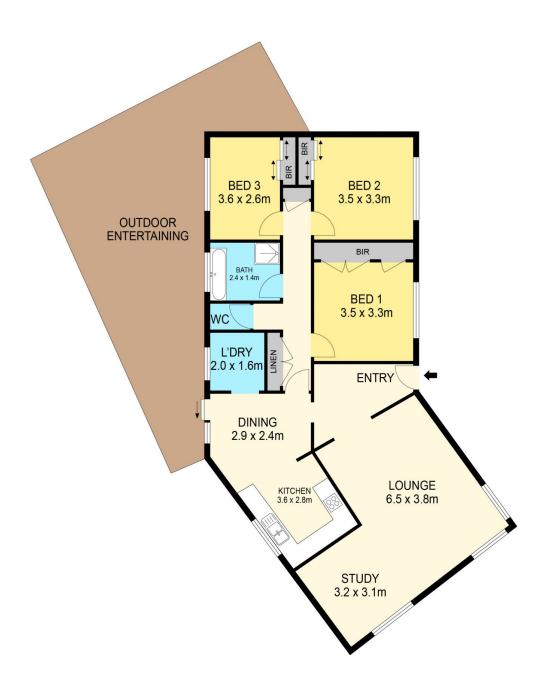

## 64 Vale Street Sebastopol VIC

Discover the epitome of family living nestled in the heart of Sebastopol, where this captivating home awaits on a generous 585m2 (approx) allotment. Convenience is at your doorstep with Sebastopol and Sebastopol South Primary School, St. James Parish, Ballarat Christian College, Coles supermarket, and essential amenities just a stroll away. Plus, the Ballarat CBD is a short drive away, ensuring you're never far from the action. Adorned with a welcoming brick veneer facade, the home offers ample off-street parking and meticulously manicured gardens, complete with established trees. Inside, three spacious bedrooms boast built-in robes, sharing a family bathroom adorned with feature floor-to-ceiling tiles, a walk-in shower with a tiled niche, dual sinks, and a separate toilet nearby. The heart of the home is the kitchen and dining area, a haven for culinary ent ...