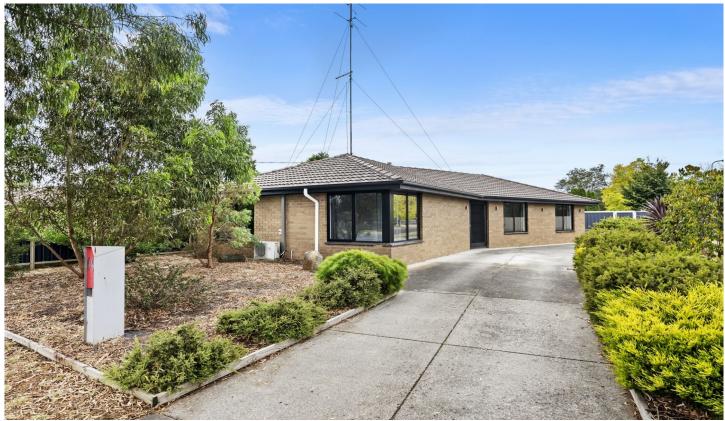

## 64 Vale Street Sebastopol VIC

Discover the epitome of family living nestled in the heart of Sebastopol, where this captivating home awaits on a generous 585m2 (approx) allotment. Convenience is at your doorstep with Sebastopol and Sebastopol South Primary School, St. James Parish, Ballarat Christian College, Coles supermarket, and essential amenities just a stroll away. Plus, the Ballarat CBD is a short drive away, ensuring you're never far from the action. Adorned with a welcoming brick veneer facade, the home offers ample off-street parking and meticulously manicured gardens, complete with established trees. Inside, three spacious bedrooms boast built-in robes, sharing a family bathroom adorned with feature floor-to-ceiling tiles, a walk-in shower with a tiled niche, dual sinks, and a separate toilet nearby. The heart of the home is the kitchen and dining area, a haven for culinary ent ...