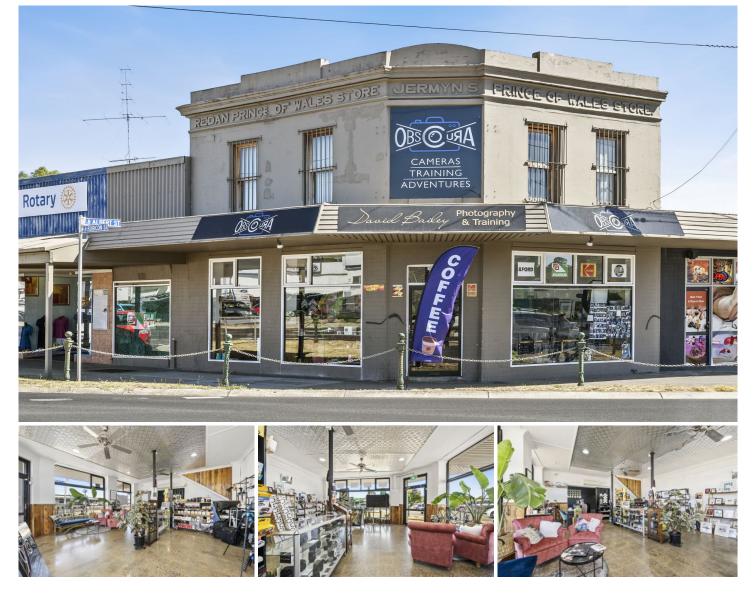

## 2 Albert Street Sebastopol VIC

Located on the corner of Albert & Rubicon Street Sebastopol and zoned Mixed Use is this well positioned corner retail shop/offices. With Highway frontage to Albert Street ensuring you have maximum exposure for your business on a daily basis to passing traffic.

Located within short walking distance to Sebastopol McDonalds, KFC, Woolworths & Aldi, this location presents as ideal for foot traffic.

- \* Big Display Windows
- \* Fabulous position Huge exposure
- \* First floor storage / kitchen / bathroom
- \* Air-conditioned

Area of 70 square metres approximately - Suit a range of

Price : \$20,000 Building Size : 70 sqm

View

- : \$20,000 pa + GST + Outgoings : 70 sam
- : https://www.ballaratrealestate.com.au/le ase/vic/ballarat-western-district/sebasto pol/commercial/retail/7944905