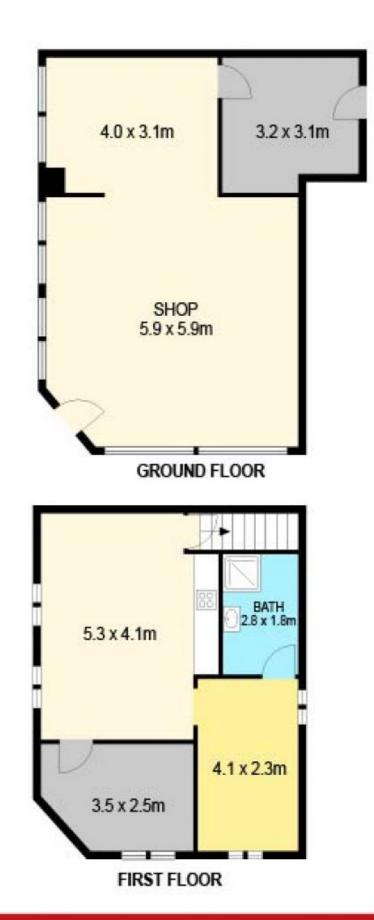

Area of 70 square metres approximately - Suit a range of

Price : \$20,000 Building Size : 70 sqm

View

- : \$20,000 pa + GST + Outgoings : 70 sam
- : https://www.ballaratrealestate.com.au/le ase/vic/ballarat-western-district/sebasto pol/commercial/retail/7944905

Jason Handreck 5331 2233 0408968076

DISCLAIMER

PLANS SHOWN ARE FOR IMPRETING PURPOSES CALY, ALL DIMENSIONS ARE APPROXIMATE AND NOT TO SCALE, THEY ARE SUSJECT TO EPHONS AND IMACCUMACES AND NO LIABILITY WILL BE ACCEPTED, INTERESTED PARTIES SHOULD MAKE THEIR OWN INSURES.