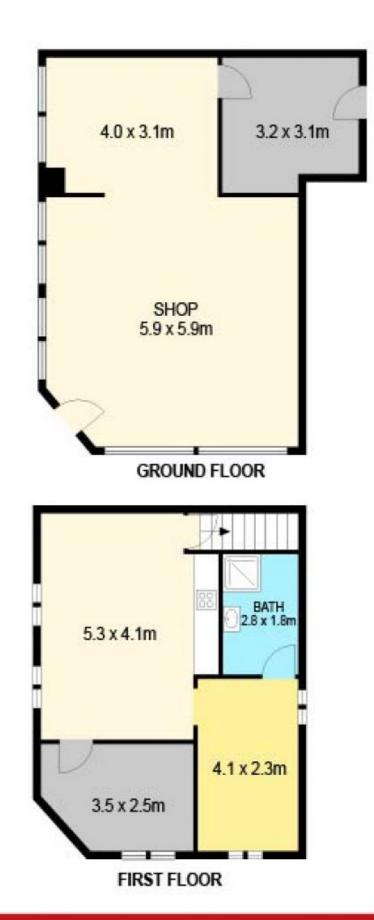

Area of 70 square metres approximately - Suit a range of

Price : \$20,000 Building Size : 70 sqm

View

- : \$20,000 pa + GST + Outgoings : 70 sam
- : https://www.ballaratrealestate.com.au/le ase/vic/ballarat-western-district/sebasto pol/commercial/retail/7944905

DISCLAIMER

PLANS SHOWN ARE FOR IMPRETING PURPOSES CALY, ALL DIMENSIONS ARE APPROXIMATE AND NOT TO SCALE, THEY ARE SUSJECT TO EPHONS AND IMACCUMACES AND NO LIABILITY WILL BE ACCEPTED, INTERESTED PARTIES SHOULD MAKE THEIR OWN INSURES.