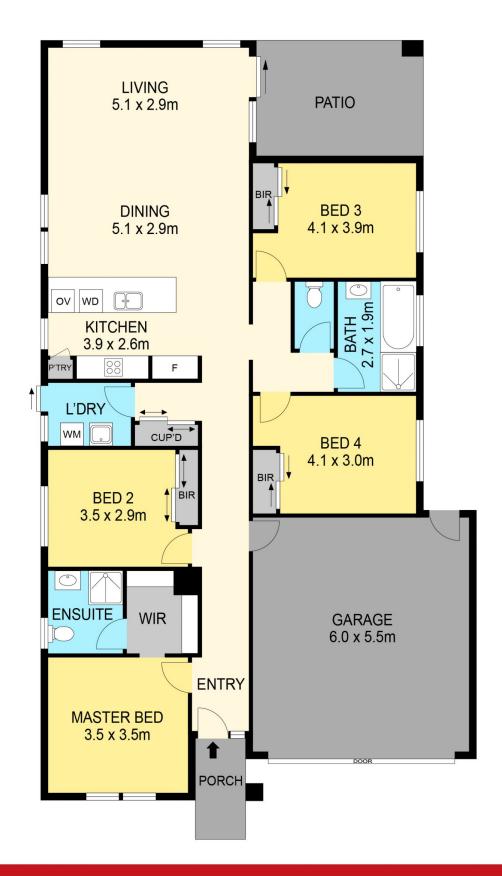

## 17 Banff Road Winter Valley VIC

Nestled in the flourishing Winterfield estate, this modern abode sits on comfortable 575m2 (approx) parcel of land. Conveniently positioned within a leisurely stroll of Delacombe Town Centre, this residence offers easy access to an array of amenities including medical facilities, childcare services, and diverse retail outlets. Additionally, it enjoys close proximity to both primary and secondary schools, making it an ideal haven for a growing family. The home greets you with a sleek brick veneer facade, complemented by verdant lawns and delicate touches of lavender. A welcoming path leads to the front door, setting the tone for what lies within. Inside, the dwelling encompasses four bedrooms in total. The master suite, situated at the front, features a walk-in robe and an ensuite equipped with a shower, toilet, and vanity. Meanwhile, the remaining three bedr ...