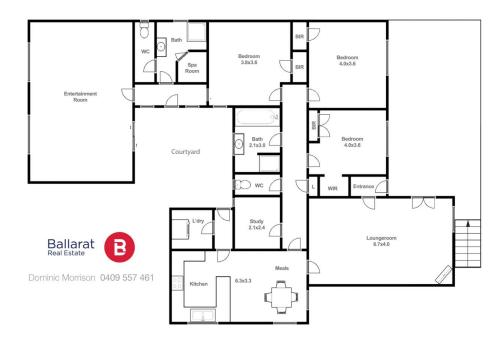

## 418 Peel Street North Black Hill VIC

Located in popular Black Hill close to Ballarat Train Station and Ballarat CBD is this stunning clinker brick home filled with mid century style and features. The home sits at the front of a huge allotment of over 1,000m2 allowing for a generous backyard for the kids, further shedding or future development (STCA). The home has been well maintained and boasts plenty of original features while being very comfortable and ready to move straight into and enjoy. There are three good sized bedrooms, master with walk in robe and others with built in storage. There is also a study or small fourth bedroom. There are two separate bathrooms and full laundry. The kitchen has an attached meals area and the large lounge is flooded with natural light. At the rear there is a second living room or rumpus. The home is serviced by gas central heating, gas log fire and central c ...

## 418 Peel St North Blackhill

This plan is for illustrative purposes only, floor plan proportions and scale are approximate. Plan prepared by PLP Ballarat © 2024 for Ballarat Real Estate.