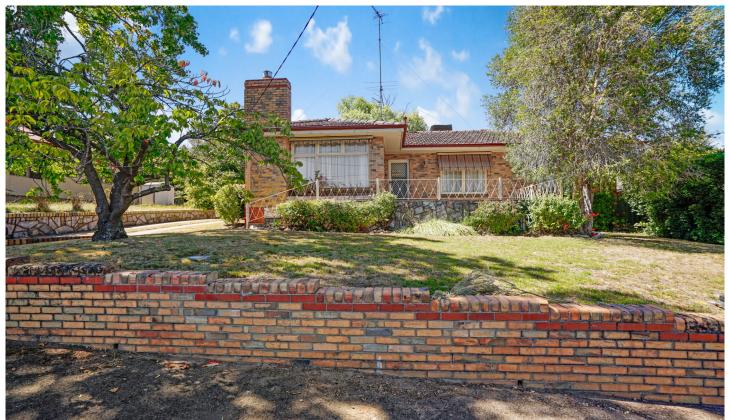

## 418 Peel Street North Black Hill VIC

Located in popular Black Hill close to Ballarat Train Station and Ballarat CBD is this stunning clinker brick home filled with mid century style and features. The home sits at the front of a huge allotment of over 1,000m2 allowing for a generous backyard for the kids, further shedding or future development (STCA). The home has been well maintained and boasts plenty of original features while being very comfortable and ready to move straight into and enjoy. There are three good sized bedrooms, master with walk in robe and others with built in storage. There is also a study or small fourth bedroom. There are two separate bathrooms and full laundry. The kitchen has an attached meals area and the large lounge is flooded with natural light. At the rear there is a second living room or rumpus. The home is serviced by gas central heating, gas log fire and central c ...