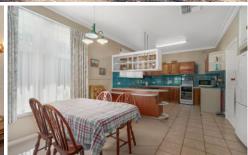

## 418 Peel Street North Black Hill VIC

Located in popular Black Hill close to Ballarat Train Station and Ballarat CBD is this stunning clinker brick home filled with mid century style and features. The home sits at the front of a huge allotment of over 1,000m2 allowing for a generous backyard for the kids, further shedding or future development (STCA). The home has been well maintained and boasts plenty of original features while being very comfortable and ready to move straight into and enjoy. There are three good sized bedrooms, master with walk in robe and others with built in storage. There is also a study or small fourth bedroom. There are two separate bathrooms and full laundry. The kitchen has an attached meals area and the large lounge is flooded with natural light. At the rear there is a second living room or rumpus. The home is serviced by gas central heating, gas log fire and central c ...