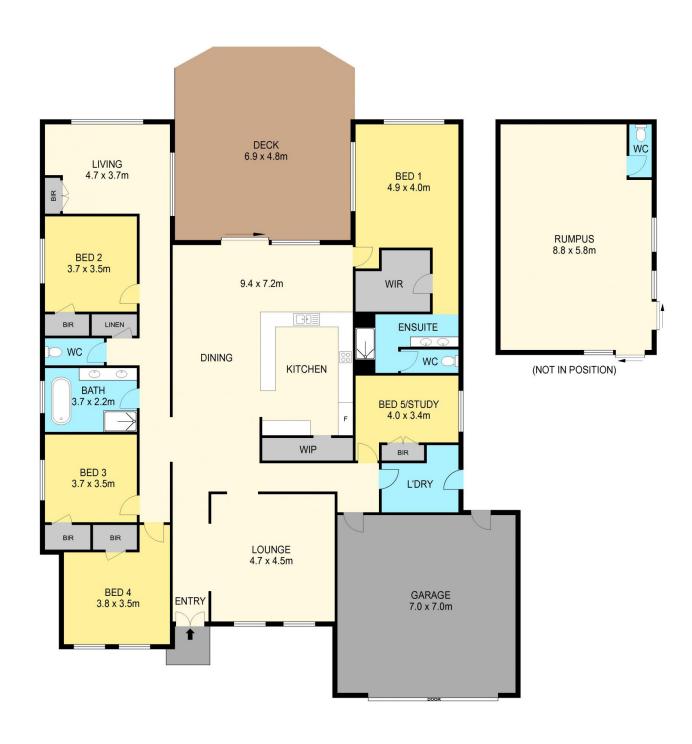

## 99 Cuthberts Road Alfredton VIC

Nestled in the heart of Alfredton, this magnificent residence sits on an expansive 945m2 (approx) plot of land, promising a lifestyle of luxury and convenience. Positioned within the prestigious Ballarat High School zone and just moments away from Alfredton Primary and St Thomas More Primary School, this home offers proximity to essential amenities. With Coltman Plaza nearby and the picturesque Lake Wendouree and vibrant Ballarat CBD just a short drive away, this location is truly unmatched. Elegance meets functionality as you're greeted a striking brick veneer facade adorned with elegant rendered accents, leading to a secure double lock-up garage and lush lawns framing the pathway to the front door. Step inside to discover a haven of sophistication, featuring high ceilings, square-set cornices, and 2.4m doors, hinting at the opulence that awaits within. Thi ...