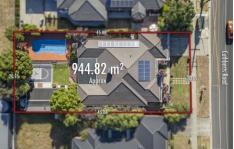

## 99 Cuthberts Road Alfredton VIC

Nestled in the heart of Alfredton, this magnificent residence sits on an expansive 945m2 (approx) plot of land, promising a lifestyle of luxury and convenience. Positioned within the prestigious Ballarat High School zone and just moments away from Alfredton Primary and St Thomas More Primary School, this home offers proximity to essential amenities. With Coltman Plaza nearby and the picturesque Lake Wendouree and vibrant Ballarat CBD just a short drive away, this location is truly unmatched. Elegance meets functionality as you're greeted a striking brick veneer facade adorned with elegant rendered accents, leading to a secure double lock-up garage and lush lawns framing the pathway to the front door. Step inside to discover a haven of sophistication, featuring high ceilings, square-set cornices, and 2.4m doors, hinting at the opulence that awaits within. Thi ...

5 🗀 2 📛 2 👄

**Price** : \$ 890,000 **Land Size** : 945 sqm

View : https://www.ballaratrealestate.com.au/sale/v

ic/ballarat-western-district/alfredton/residenti

al/house/7940667

Lachlan Sylvia 03 53312233 0458 068 234