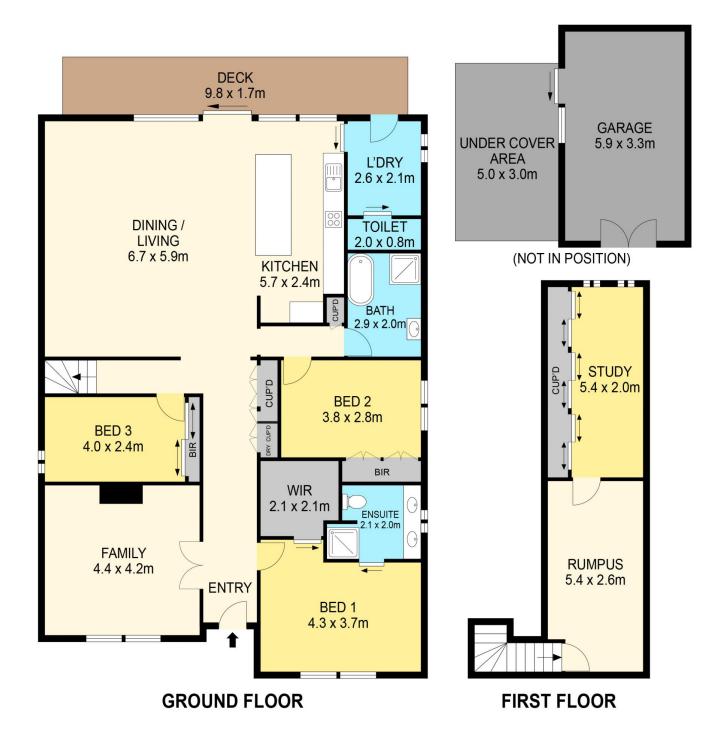

## 1 Junction Street Newington VIC

Indulge in the timeless allure of this exquisite Ballarat period home, ideally located in the heart of Newington. This meticulously restored four-bedroom residence offers a seamless fusion of historic elegance and contemporary comfort. As you step inside, a classic living space sets the tone, providing an ideal spot for entertaining or unwinding.

The heart of the home unfolds into an open-plan living space, kitchen, and dining area, where natural light streams in through large, double-glazed windows and a sliding door. The chef's dream kitchen showcases a timeless design with marble benchtops, complemented by top-of-the-line appliances, including a 900mm oven, gas cooktop, and dishwasher. A separate laundry space, equipped with an additional toilet, adds practicality to the layout.