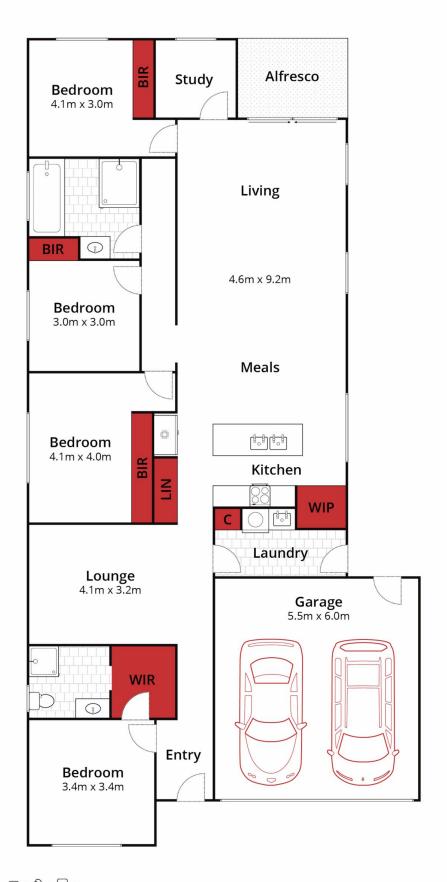

## 48 Wedge Tail Drive Winter Valley VIC

Ideally located in the sought after Winter Valley is this modern four bedroom family home. The thoughtfully designed floorplan offers an abundance of family living space including the open plan kitchen, meals and loungeroom as well as the second living space at the front of the home. The master bedroom offers a walk in robe and ensuite while the remaining bedrooms are serviced by the central family bathroom. The property also features gas ducted heating thorughout, split system air-con, separate study, double lock up garage with direct internal access and well maintained gardens with secure rear yard. Be quick to inspect this one!

Chelsea Skewes 5331 2233 0448913072

Approx House Area 201m²
Approx Land Area 559m²

Fig. 4 🖨 2 🖨 2

Whilst **bwrm.com.au** has made every attempt to ensure the accuracy of the floor plan contained here, measurements are approximate and no responsibility is taken for any error, omission, or mis-statement. This plan is for illustrative purposes only.