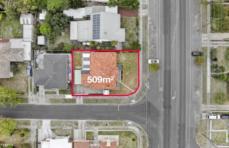

3 📭 1 🖺 2 🗬

**Price**: \$490,000 - \$540,000

Land Size: 507 sqm

View : https://www.ballaratrealestate.com.au/sale/v

ic/ballarat-western-district/wendouree/reside

ntial/house/7940583

Damian Larkin 03 53312233 0417 088 755

Approx House Area  $134m^2$ Approx Land Area  $507m^2$   $\longrightarrow 3 \longrightarrow 1 \longrightarrow 1$ Whilst **bwrm.com.au** has made every attempt to ensure the accuracy of the floor plan contained here, me