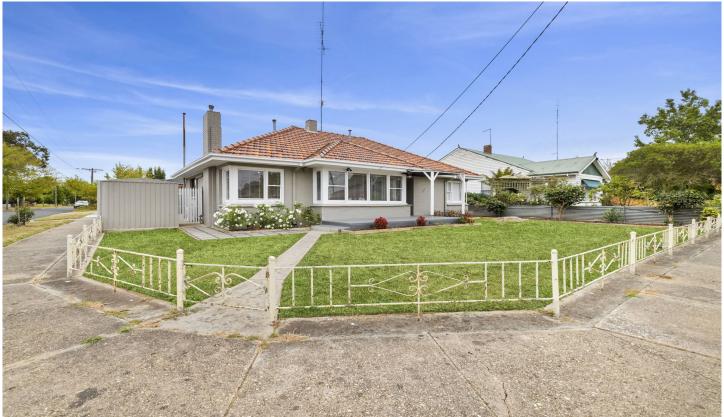

## 225 Dowling Street Wendouree VIC

This renovated solid brick residence presents an enticing buvers, opportunity for first-time investors, owner-occupiers alike, occupying approximately 507m2 of land. Located mere meters from Lake Wendouree's scenic foreshore and within walking distance of Stockland Wendouree, schools, public transport, supermarkets, and Wendouree Train Station, its convenience is unmatched. Boasting three bedrooms, the home features a spacious lounge with polished floorboards and an ornate slate fireplace, a dining area, and a generously sized kitchen with ample bench and cupboard space. Two out of the three bedrooms includes sizable built-in robes, split systems, and offer ample storage, while the bathroom provides a separate shower, bath, toilet and vanity unit. There is also an extra toilet within the laundry. Outside, a broad timber deck beckons for outdoor gatherings ...

3 📭 1 🖺 2 🗬

**Price**: \$490,000 - \$540,000

Land Size: 507 sqm

View : https://www.ballaratrealestate.com.au/sale/v

ic/ballarat-western-district/wendouree/reside

ntial/house/7940583

Damian Larkin 03 53312233 0417 088 755