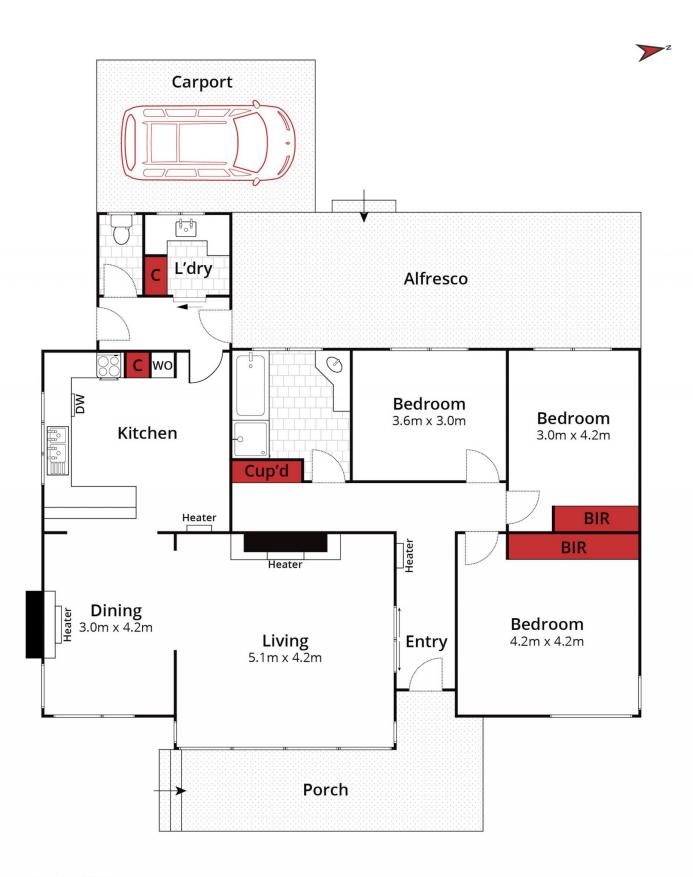

## 225 Dowling Street Wendouree VIC

This renovated solid brick residence presents an enticing buvers, opportunity for first-time investors, owner-occupiers alike, occupying approximately 507m2 of land. Located mere meters from Lake Wendouree's scenic foreshore and within walking distance of Stockland Wendouree, schools, public transport, supermarkets, and Wendouree Train Station, its convenience is unmatched. Boasting three bedrooms, the home features a spacious lounge with polished floorboards and an ornate slate fireplace, a dining area, and a generously sized kitchen with ample bench and cupboard space. Two out of the three bedrooms includes sizable built-in robes, split systems, and offer ample storage, while the bathroom provides a separate shower, bath, toilet and vanity unit. There is also an extra toilet within the laundry. Outside, a broad timber deck beckons for outdoor gatherings ...

Approx House Area  $134m^2$ Approx Land Area  $507m^2$   $\longrightarrow 3 \longrightarrow 1 \longrightarrow 1$ Whilst **bwrm.com.au** has made every attempt to ensure the accuracy of the floor plan contained here, me