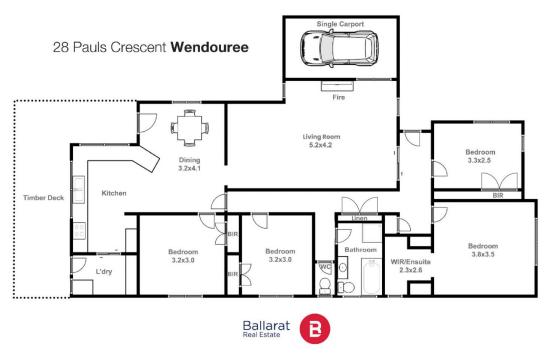

## 28 Pauls Crescent Wendouree VIC

Situated in a wonderful Wendouree neighbourhood is this beautifully presented four bedroom, two bathroom brick veneer home. Close to local sporting facilities, shops and public transport this meticulously presented home sits on a large allotment of approx. 667 sqm. The home features a spacious, light filled, living area with adjoining open plan kitchen and dining area which looks out onto a great backyard; complete with a generously sized deck perfect for a young family and entertaining friends and family. Bedrooms feature built in robes, the master with ensuite and large walk in robe. The modern family bathroom features a spa bath and caters for busy family life. A two car carport provides plenty of space for parking while a single car garage toward the rear of the block provides an opportunity to establish a workshop, studio or games room. The home is s ...

This plan is for illustrative purposes only, floor plan proportions and scale are approximate. Plan prepared by PLP Ballarat © 2024 for Ballarat Real Estate.