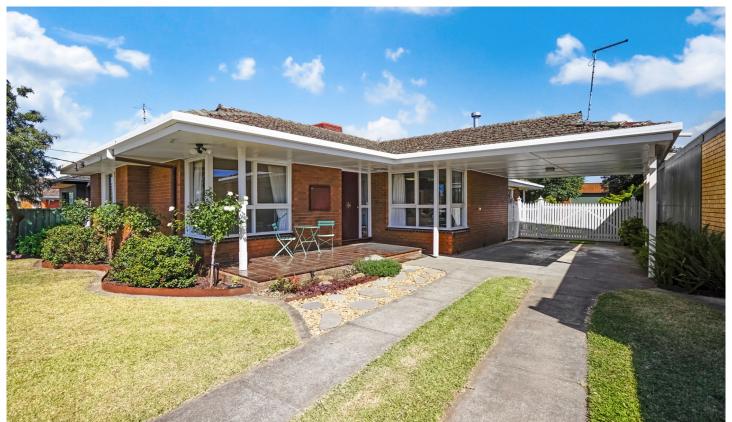

## 28 Pauls Crescent Wendouree VIC

Situated in a wonderful Wendouree neighbourhood is this beautifully presented four bedroom, two bathroom brick veneer home. Close to local sporting facilities, shops and public transport this meticulously presented home sits on a large allotment of approx. 667 sqm. The home features a spacious, light filled, living area with adjoining open plan kitchen and dining area which looks out onto a great backyard; complete with a generously sized deck perfect for a young family and entertaining friends and family. Bedrooms feature built in robes, the master with ensuite and large walk in robe. The modern family bathroom features a spa bath and caters for busy family life. A two car carport provides plenty of space for parking while a single car garage toward the rear of the block provides an opportunity to establish a workshop, studio or games room. The home is s ...