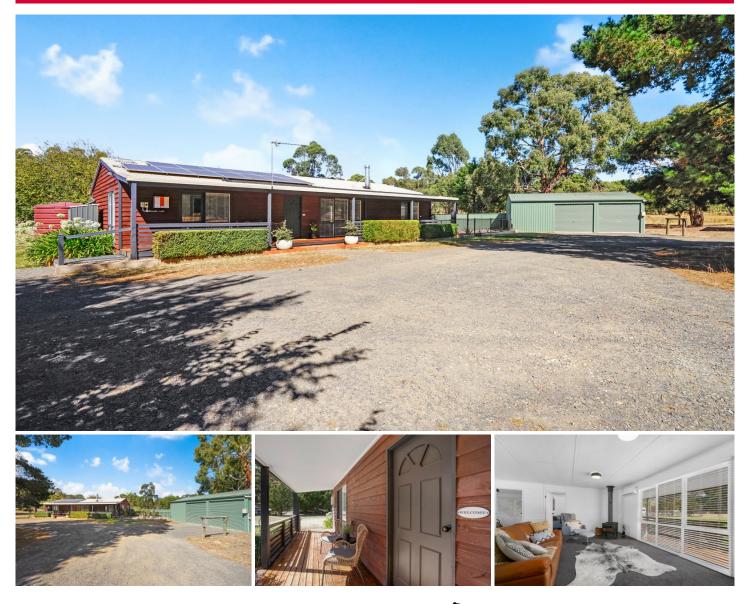

## 120 Whites Road Smythesdale VIC

Ideally located in highly sought after Smythesdale only a short drive to major shopping centres and services is this attractive home that have been lovingly renovated and updated throughout. Stepping inside you are greeted by an expansive open plan kitchen, meals and living area. The modern kitchen enjoys loads of cupboard and bench space as well as dishwasher and quality appliances. There are three generous bedrooms all with BIR's as well as a study. The main bathrooms has superbly been updated and has a separate toilet. There is a slow combustion wood heater as well as split system for heating and cooling. There are also solar panels. The property is situated on a generous parcel of land or around 3.6 hectares and boasts a horse round yard, various paddocks and electric fences. There is a double lock up garage with additional shedding, welcoming fire pit a ...