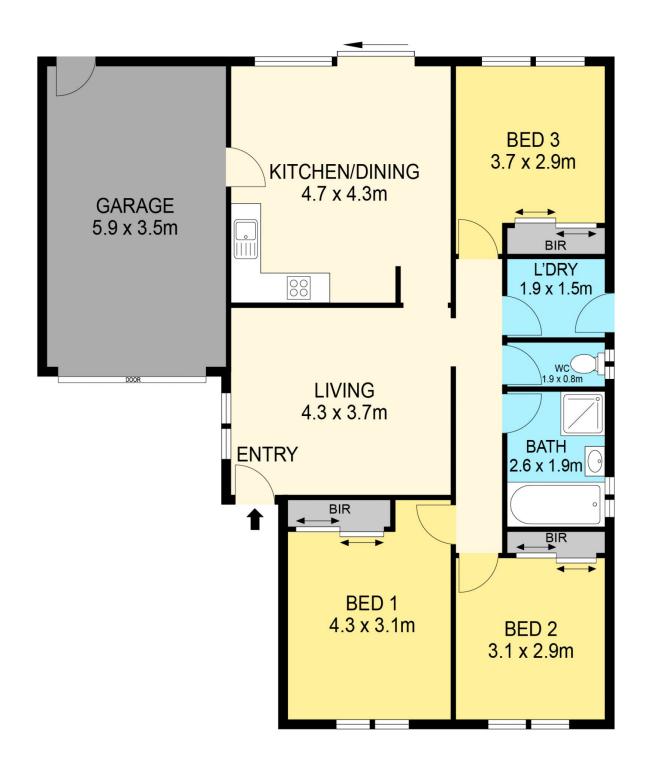

## 7 Jordy Place Brown Hill VIC

Nestled within the serene confines of a sought-after Brown Hill suburb, rests this exceptional townhouse, gracing a spacious 264m2 (approx) plot of land. Convenience reigns supreme in this locale, boasting proximity to Caledonian Primary School and Woodman's Hill Secondary College. Additionally, avid nature enthusiasts will delight in the nearby walking tracks, while everyday essentials are just a short drive away at Bakery Hill Shopping Centre. Commuters will appreciate the seamless access to the Western freeway. Presenting a charming brick veneer facade, the residence features a single lock-up garage with an additional off-street parking spot. Inside, three meticulously designed bedrooms await, each adorned with built-in robes and sharing a well-appointed bathroom equipped with a shower, vanity, and bath, complemented by a separate toilet nearby. The loung ...