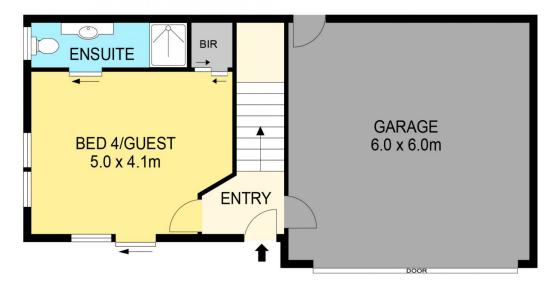

## 37 Darriwell Drive Mount Helen VIC

Nestled amidst the tranquil beauty of Mount Helen, discover a remarkable home on 893m2 (approx) of serene bush land. Perfectly situated near esteemed educational institutions including Federation University and a host of both primary and secondary schooling, this location is an educational haven. With Mount Buninyong and Mount Clear nearby and just a short drive to the vibrant heart of Ballarat, convenience meets serenity. Step to modern elegance as you approach the home, greeted by a chic brick veneer facade and a driveway lined with native flora and rocks. Inside, the first bedroom awaits, complete with a private ensuite, setting the tone for opulent living. Ascend to the upper level and be greeted by a lounge room seamlessly connected to the kitchen and dining area. Square set finishes and a rake ceiling infuse modern charm into the space. The kitchen boa ...

Chris Just 5331 2233 0438 235 293

**FIRST FLOOR** 

**GROUND FLOOR** 