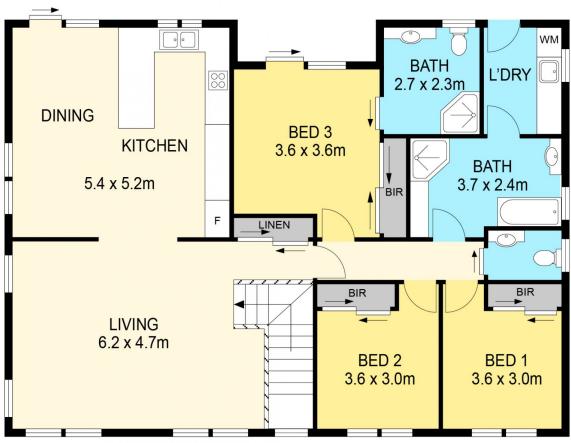

## 37 Darriwell Drive Mount Helen VIC

Nestled amidst the tranquil beauty of Mount Helen, discover a remarkable home on 893m2 (approx) of serene bush land. Perfectly situated near esteemed educational institutions including Federation University and a host of both primary and secondary schooling, this location is an educational haven. With Mount Buninyong and Mount Clear nearby and just a short drive to the vibrant heart of Ballarat, convenience meets serenity. Step to modern elegance as you approach the home, greeted by a chic brick veneer facade and a driveway lined with native flora and rocks. Inside, the first bedroom awaits, complete with a private ensuite, setting the tone for opulent living. Ascend to the upper level and be greeted by a lounge room seamlessly connected to the kitchen and dining area. Square set finishes and a rake ceiling infuse modern charm into the space. The kitchen boa ...

Chris Just 5331 2233 0438 235 293

**FIRST FLOOR** 

**GROUND FLOOR** 