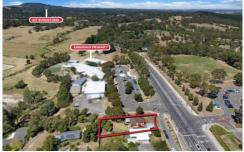

## 1419 Geelong Road Mount Clear VIC

Set on 878 sqm (approx) this home presents a variety of opportunities for the astute purchaser. Beautifully located close to Damascus College, Emmaus Primary School, Midvale Shopping Centre, Mount Clear College and Federation University, this three bedroom brick veneer home features two living spaces, gas heating new window furnishings and is ready to either live in or rent. With subdivision plans having been previously permitted, there are a multitude of options for this property - develop (STCA), rent, renovate or, given the size of the block, exposure and parking options, repurpose into a professional services hub (STCA). Take advantage of this incredible opportunity today by calling the exclusive listing agent Richard Gent on 0427 536 062.

## 1419 Geelong Rd Mt Clear

This plan is for illustrative purposes only, floor plan proportions and scale are approximate. Plan prepared by PLP Ballarat © 2024 for Ballarat Real Estate.