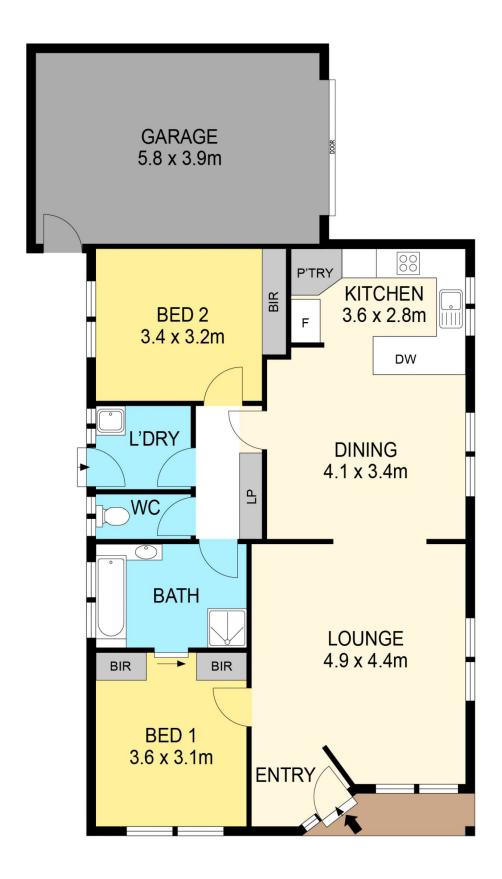

## 1/1236 Howitt Street Wendouree VIC

Situated in a highly sought-after area of Wendouree, just around the corner from Ballarat Grammar and within walking distance to Stockland Wendouree, supermarkets, shops, and public transport, this two-bedroom brick unit stands out. Featuring spacious bedrooms with built-in robes, ample storage, a well-designed kitchen, and an open meals area, the property offers a comfortable and practical layout. Additionally, a large, light-filled lounge room, a tidy dual-entry main bathroom with a separate bath and shower, ducted heating, ceiling fans, and a single garage add to its appeal. With vacant possession available, this property is in high demand, so don't miss the opportunity to inspect it promptly.