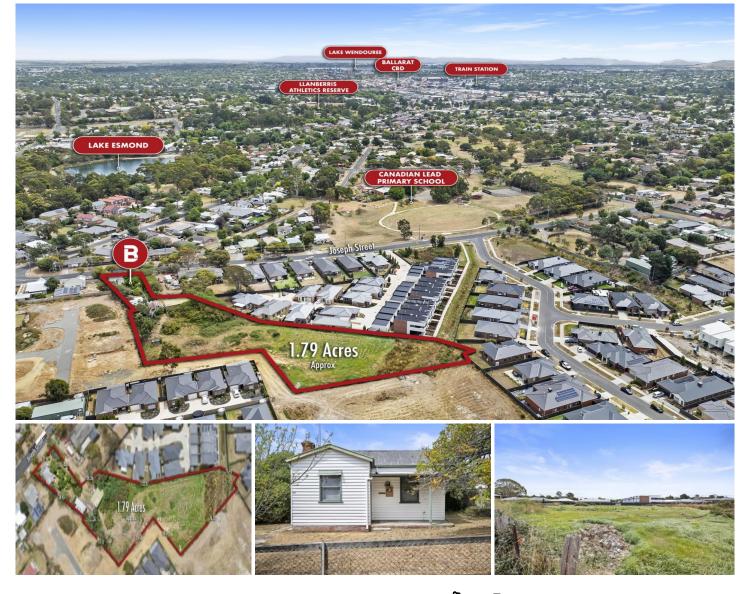

## 255 Joseph Street Canadian VIC

Nestled in the scenic suburb of Canadian, this expansive parcel of Residential 1 zoned land presents a rare opportunity for developers (STCA). Securing such sought-after substantial prospects in Ballarat neighbourhoods is becoming increasingly challenging. Positioned in one of Canadian's premier locations, this highly coveted land parcel is ideal for subdivision (STCA), with a Joseph Street frontage. Only a 7-minute drive from Ballarat's CBD and in close proximity to excellent primary schools and convenient public transport, the location is optimal. Already zoned as General Residential Zone 1 (GRZ1), these opportunities are rare in the fast-paced Ballarat market. Given the high demand for residential subdivision options across Ballarat, it's crucial to act promptly.