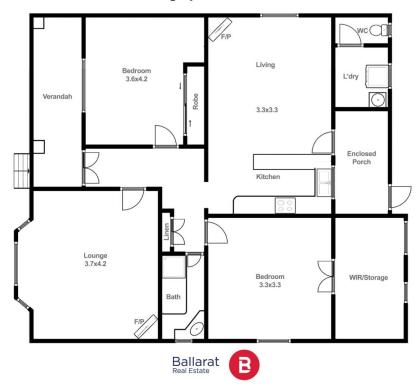

## 18 Gregory Street Black Hill VIC

Welcome to 18 Gregory Street, nestled in the heart of the sought-after Black Hill neighbourhood. This delightful residence offers a perfect blend of comfort, convenience, and style, presenting an ideal opportunity for first-time buyers, downsizers, or investors alike. Upon entering, you'll immediately appreciate the inviting ambiance and functional layout of this charming residence. The main bedroom boasts a large walk-in robe, offering ample storage space, while the second bedroom is complemented by substantial built-in robes, ensuring organization and comfort. The heart of the home lies in its open-plan kitchen and dining area, featuring modern appliances including a 900mm cooking range. Additionally, there is a large separate living at the front of the home which provides a cozy retreat for relaxation and social gatherings. Step outside to discover the ex ...

## 18 Gregory St Blackhill

Mitchell Couch 0478 049 401

This plan is for illustrative purposes only, floor plan proportions and scale are approximate. Plan prepared by PLP Ballarat © 2024 for Ballarat Real Estate.