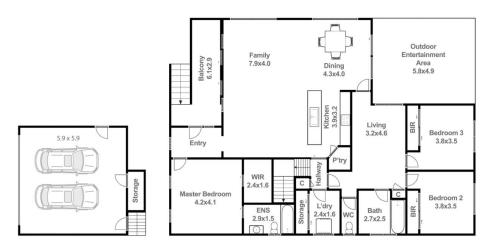

## 11 Henry Avenue Mount Clear VIC

Nestled in the tranquil neighbourhood of Mount Clear, 11 Henry Avenue welcomes you with its modern charm and comfortable living spaces. This split-level home offers a generous 619m2 block, providing ample room for relaxation and entertainment.

Upon arrival, you're greeted by a well-maintained exterior with staired access that looks out onto beautiful bushland, Step inside to discover a bright and airy open plan kitchen and living area. The kitchen boasts sleek cabinetry, quality appliances, and plenty of counter space, adjacent to the kitchen, a spacious living area awaits, perfect for cozy evenings with family or gatherings with friends.

The residence features three comfortable bedrooms, the master bedroom is complemented by an ensuite bathroom and walk in robe, the remaining bedrooms with built in robes share a stylishly appointed central bathroom. Additio

## 11 Henry Avenue Mt Clear

Mitchell Couch 0478 049 401

This plan is for illustrative purposes only, floor plan proportions and scale are approximate. Plan prepared by PLP Ballarat © 2024 for Ballarat Real Estate.