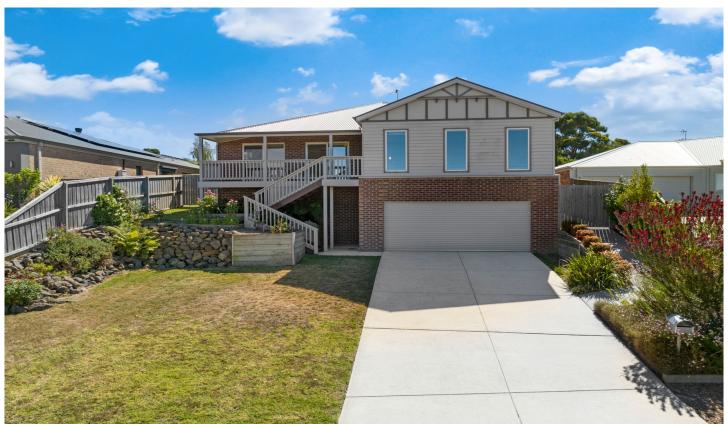

## 11 Henry Avenue Mount Clear VIC

Nestled in the tranquil neighbourhood of Mount Clear, 11 Henry Avenue welcomes you with its modern charm and comfortable living spaces. This split-level home offers a generous 619m2 block, providing ample room for relaxation and entertainment.

Upon arrival, you're greeted by a well-maintained exterior with staired access that looks out onto beautiful bushland, Step inside to discover a bright and airy open plan kitchen and living area. The kitchen boasts sleek cabinetry, quality appliances, and plenty of counter space, adjacent to the kitchen, a spacious living area awaits, perfect for cozy evenings with family or gatherings with friends.