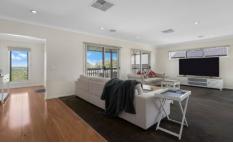

Upon arrival, you're greeted by a well-maintained exterior with staired access that looks out onto beautiful bushland, Step inside to discover a bright and airy open plan kitchen and living area. The kitchen boasts sleek cabinetry, quality appliances, and plenty of counter space, adjacent to the kitchen, a spacious living area awaits, perfect for cozy evenings with family or gatherings with friends.