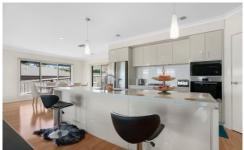

Upon arrival, you're greeted by a well-maintained exterior with staired access that looks out onto beautiful bushland, Step inside to discover a bright and airy open plan kitchen and living area. The kitchen boasts sleek cabinetry, quality appliances, and plenty of counter space, adjacent to the kitchen, a spacious living area awaits, perfect for cozy evenings with family or gatherings with friends.