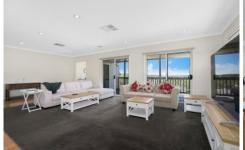

Upon arrival, you're greeted by a well-maintained exterior with staired access that looks out onto beautiful bushland, Step inside to discover a bright and airy open plan kitchen and living area. The kitchen boasts sleek cabinetry, quality appliances, and plenty of counter space, adjacent to the kitchen, a spacious living area awaits, perfect for cozy evenings with family or gatherings with friends.