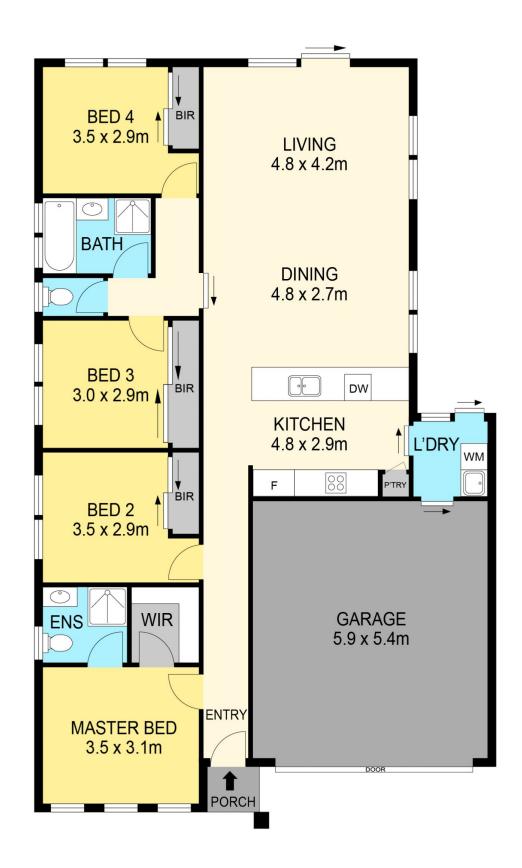

## 15 Masters Drive Winter Valley VIC

Located just around the corner from Delacombe Town Centre on 578m2 approx. allotment this home offers an abundance of opportunities based on its prime location. Surrounded by local schools, parks, and amenities, there's ample space for the family to flourish both inside and outside the home. Upon arrival, you're greeted by a low-maintenance front yard and a driveway providing internal access from the double garage. The light-filled living space seamlessly flows into the rear yard from the open plan kitchen, equipped with stainless steel appliances. With a low-maintenance garden and a sizable rear-yard, this property offers the perfect space for a growing family. Three generously sized bedrooms boast built-in-robes, while the master bedroom features a walk-in-robe and ensuite. Addition bonus features include, ducted heating, split system cooling and increasin ...