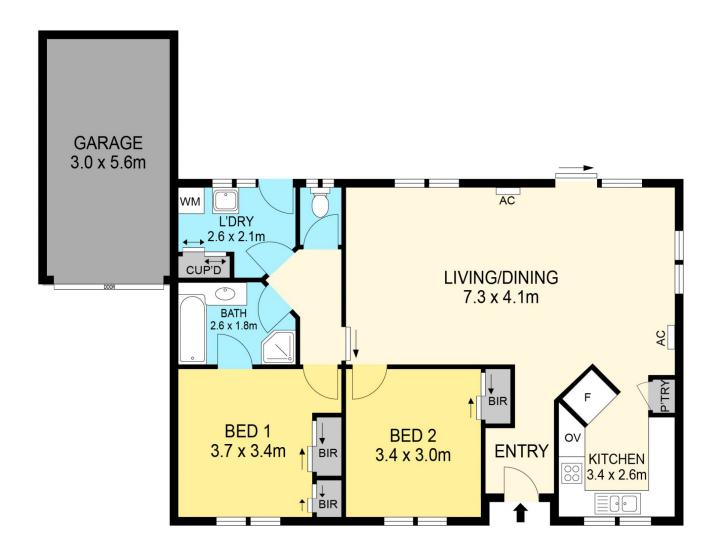

## 4/2 Sayle Street Sebastopol VIC

Nestled in the charming locale of Sebastopol, this unit sprawls across a comfortable 226m2 (approx) expanse of land. Conveniently positioned within walking distance of supermarkets, shops, essential amenities, schools, and public transport, this residence offers the epitome of convenience. Welcoming you with its brick veneer façade and a meticulously manicured front garden adorned with hints of lavender, this home exudes charm and warmth. Inside, discover two bedrooms, each adorned with built-in robes, sharing a well-appointed bathroom featuring a shower, vanity, and built-in bath, with a separate toilet nearby. The heart of the home is its dining and living area, seamlessly integrated with the kitchen, creating an inviting space for gatherings. The kitchen, boasting a gas stove, wall oven and grill, dual sinks, and ample fridge space, overlooks the picture ...