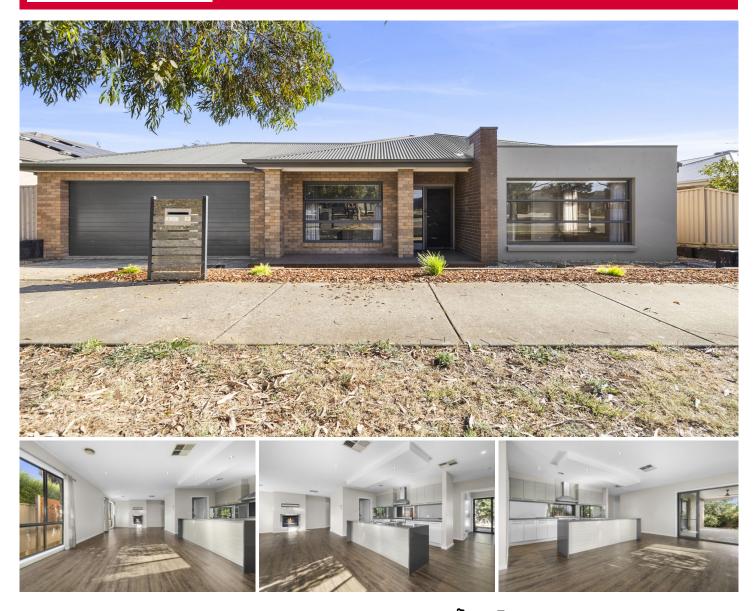

## 390 Greenhalghs Road Winter Valley VIC

Introducing this truly exceptional family home in a prime location, occupying approximately 630m2, just a short drive from Delacombe Town Centre. Its strategic placement ensures convenient access to shops and essential amenities, facilitating a comfortable lifestyle for residents. With four well-sized bedrooms, three living spaces, and a spacious open kitchen, this ex-display home is the epitome of an ideal family home. The master bedroom boasts a generous walk-in robe and ensuite with a double vanity, shower, and separate toilet. Adjacent to the entrance, a study or additional bedroom with a built-in robe and desk adds versatility to the home. The open-plan kitchen features a large walk-in pantry, stone benchtops, and gas cooking. The meals area seamlessly connects to the undercover outdoor entertaining area, complete with a ceiling fan and tiled flooring. ...