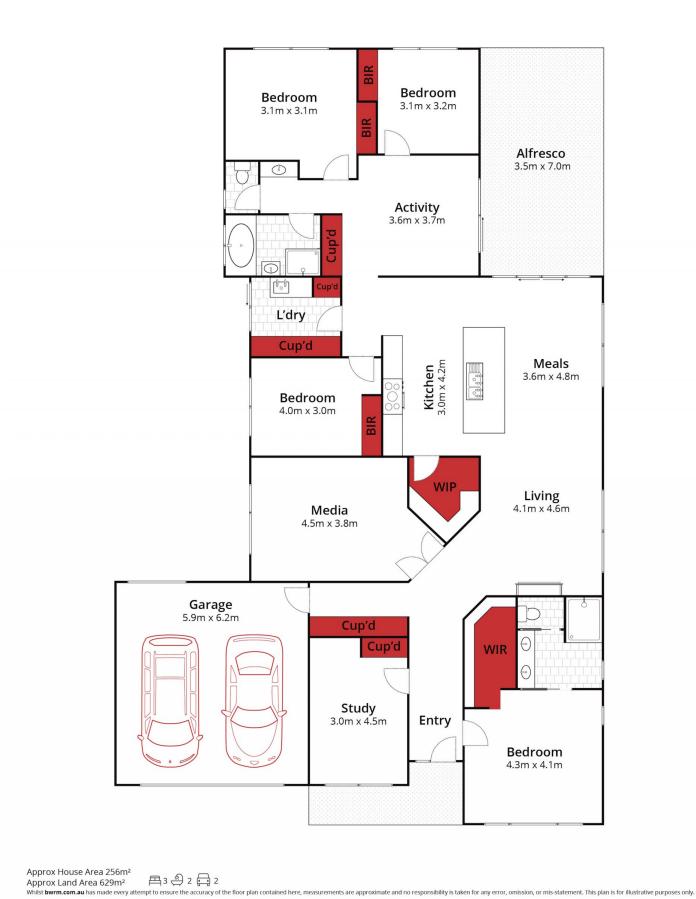

## 390 Greenhalghs Road Winter Valley VIC

Introducing this truly exceptional family home in a prime location, occupying approximately 630m2, just a short drive from Delacombe Town Centre. Its strategic placement ensures convenient access to shops and essential amenities, facilitating a comfortable lifestyle for residents. With four well-sized bedrooms, three living spaces, and a spacious open kitchen, this ex-display home is the epitome of an ideal family home. The master bedroom boasts a generous walk-in robe and ensuite with a double vanity, shower, and separate toilet. Adjacent to the entrance, a study or additional bedroom with a built-in robe and desk adds versatility to the home. The open-plan kitchen features a large walk-in pantry, stone benchtops, and gas cooking. The meals area seamlessly connects to the undercover outdoor entertaining area, complete with a ceiling fan and tiled flooring. ...