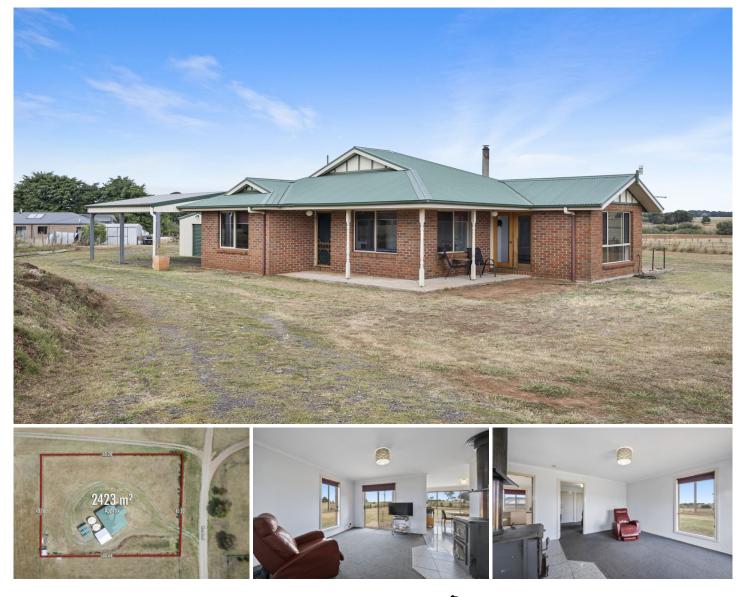

15 Shea Road Newlyn North VIC

Nestled within the burgeoning Newlyn district, this solid brick residence sits atop an expansive 2423m2 (approx) plot of land-a truly unique discovery. Its prime location places it a mere 10-minute drive from Creswick, 15 minutes from Daylesford, 20 minutes from the Western Highway, and just 25 minutes from Ballarat, offering an exceptional opportunity to embrace the quintessential country lifestyle.

? Three generously sized bedrooms, two boasting built-in robes.

? The inviting living space features a charming combustion stove/oven and flows seamlessly into the dining area, kitchen, and pantry.

? A capacious bathroom awaits, complete with a shower, vanity, and built-in bath, alongside a separate ensuite toilet and vanity.

3 🎮 1 🚰 2 🛱

- Price : \$570,000 \$590,000
- Land Size : 2423 sqm View : https://www

: https://www.ballaratrealestate.com.au/sale/v ic/ballarat-western-district/newlyn-north/resi dential/house/7924634

Lachlan Sylvia 03 53312233 0458 068 234