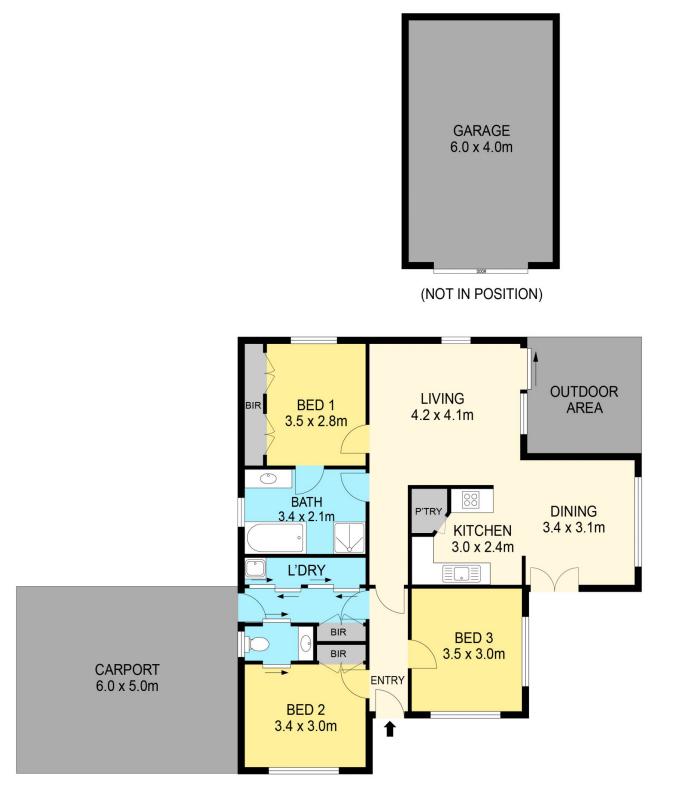

? Three generously sized bedrooms, two boasting built-in robes.

? The inviting living space features a charming combustion stove/oven and flows seamlessly into the dining area, kitchen, and pantry.

? A capacious bathroom awaits, complete with a shower, vanity, and built-in bath, alongside a separate ensuite toilet and vanity.

## DISCLAIMER

PLANS SHOWN ARE FOR MARKETING PURPOSES ONLY, ALL DIMENSIONS ARE APPROXIMATE AND NOT TO SCALE. THEY ARE SUBJECT TO ERRORS AND INACCURACIES AND NO LIABILITY WILL BE ACCEPTED. INTERESTED PARTIES SHOULD MAKE THEIR OWN INQUIRES.