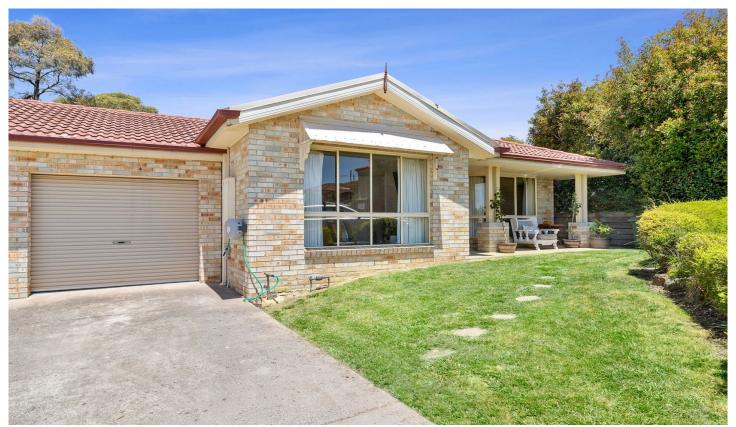

## 12/1010 Geelong Road Mount Clear VIC

Set well back from Geelong Road, this privately located townhouse has direct access to the centre of Ballarat in one direction and Federation University in the other. Featuring a good-sized kitchen/dining with plenty of storage and boasting a substantial walk in pantry this home also offers a generously sized living space. The master bedroom includes a walk-in robe and direct access to the bathroom that houses a large spa bath and separate shower. The second bedroom has the added benefit of a built-in robe and views to the private back yard with expansive decking. Outside features include a secure single garage with direct internal access through the laundry and enough space for two more cars in the driveway. There's a very handy shared tennis court right next door and plenty of walking tracks nearby. Be sure to get in early with this one, it won't last long ...