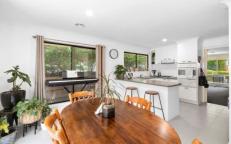

## 12/1010 Geelong Road Mount Clear VIC

Set well back from Geelong Road, this privately located townhouse has direct access to the centre of Ballarat in one direction and Federation University in the other. Featuring a good-sized kitchen/dining with plenty of storage and boasting a substantial walk in pantry this home also offers a generously sized living space. The master bedroom includes a walk-in robe and direct access to the bathroom that houses a large spa bath and separate shower. The second bedroom has the added benefit of a built-in robe and views to the private back yard with expansive decking. Outside features include a secure single garage with direct internal access through the laundry and enough space for two more cars in the driveway. There's a very handy shared tennis court right next door and plenty of walking tracks nearby. Be sure to get in early with this one, it won't last long ...