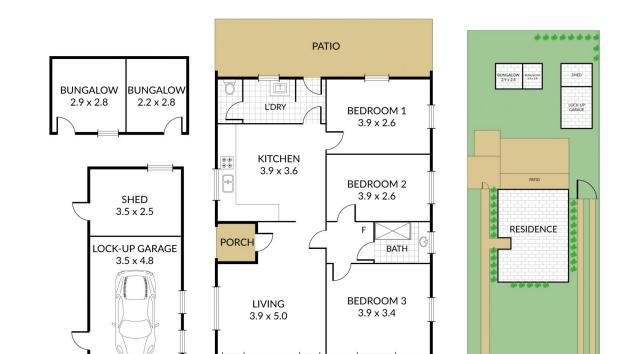

\* Inside, the generously sized living area

\* Tidy kitchen with gas cooking, and separate dining space

\* The three well-sized bedrooms, serviced by the centrally located bathroom

\* Serviced by gas heating and split system for cooling

Outside, find a secure backyard enclosed by high fencing on a large allotment of 620 sqm (approx).

- \* Potential for subdivision (STCA)
- \* Shedding suitable for parking a car or storage
- \* Bungalow/teenagers retreat, 2 separate rooms with power