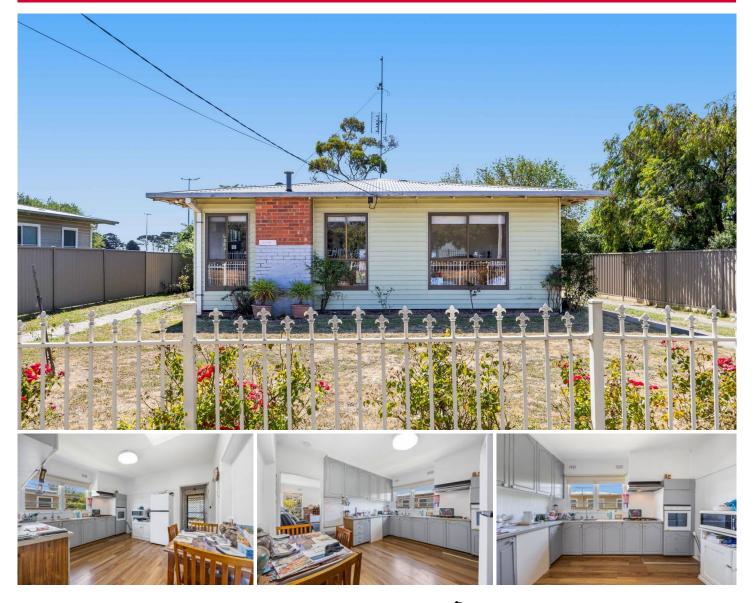

## 1240 Grevillea Road Wendouree VIC

This well-maintained home, nestled in an ideal location near Stockland

Shopping Centre, schools, and public transport, is ready for you, the property offers a quick drive to Ballarat CBD or the Western Freeway, adding to its convenience.

\* Inside, the generously sized living area

\* Tidy kitchen with gas cooking, and separate dining space

\* The three well-sized bedrooms, serviced by the centrally located bathroom

\* Serviced by gas heating and split system for cooling

Outside, find a secure backyard enclosed by high fencing on a large allotment of 620 sqm (approx).

- \* Potential for subdivision (STCA)
- \* Shedding suitable for parking a car or storage
- \* Bungalow/teenagers retreat, 2 separate rooms with power