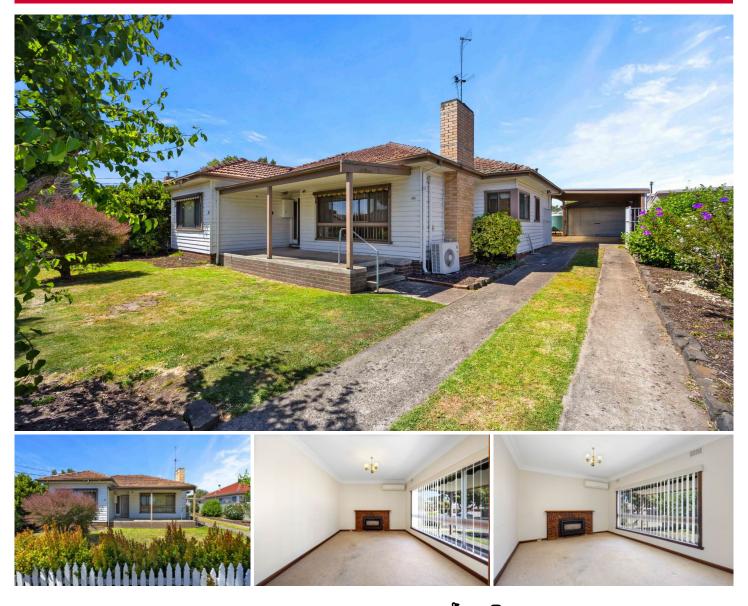

## **30 Dover Street Wendouree VIC**

Position is popular due to it's close proximity to Stockland Shopping Centre, schools, public transport and sporting facilities. This well-maintained family home, nestled in an ideal location offers a quick drive to Ballarat CBD or the Western Freeway and is situated on a spacious allotment of 622 sqm (approx) adding to it's convenience. Inside, the generously sized living area, tidy kitchen with gas cooking, and separate dining space create a comfortable living environment. The three well-sized bedrooms, serviced by the centrally located bathroom, further enhance the appeal of this property. The gas heating and split system will ensure continuous comfort all year long. Furthermore is the fourth bedroom/study to the back of the home. Outside, find fencing, secure backyard enclosed by high а complemented by convenient shedding suitable for parking a car or st ...