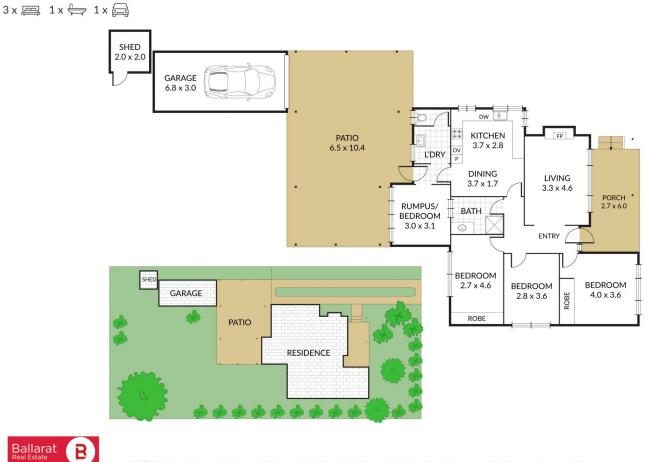

## **30 Dover Street Wendouree VIC**

Position is popular due to it's close proximity to Stockland Shopping Centre, schools, public transport and sporting facilities. This well-maintained family home, nestled in an ideal location offers a quick drive to Ballarat CBD or the Western Freeway and is situated on a spacious allotment of 622 sqm (approx) adding to it's convenience. Inside, the generously sized living area, tidy kitchen with gas cooking, and separate dining space create a comfortable living environment. The three well-sized bedrooms, serviced by the centrally located bathroom, further enhance the appeal of this property. The gas heating and split system will ensure continuous comfort all year long. Furthermore is the fourth bedroom/study to the back of the home. Outside, find fencing, secure backyard enclosed by high а complemented by convenient shedding suitable for parking a car or st ...

3 🎮 1 🚰 2 🛱

- Price : \$370,000 \$405,000
- Land Size : 622 sqm View : https://ww

: https://www.ballaratrealestate.com.au/sale/v ic/ballarat-western-district/wendouree/reside ntial/house/7924588

Adam Vranesic 03 53312233 0432 788 733