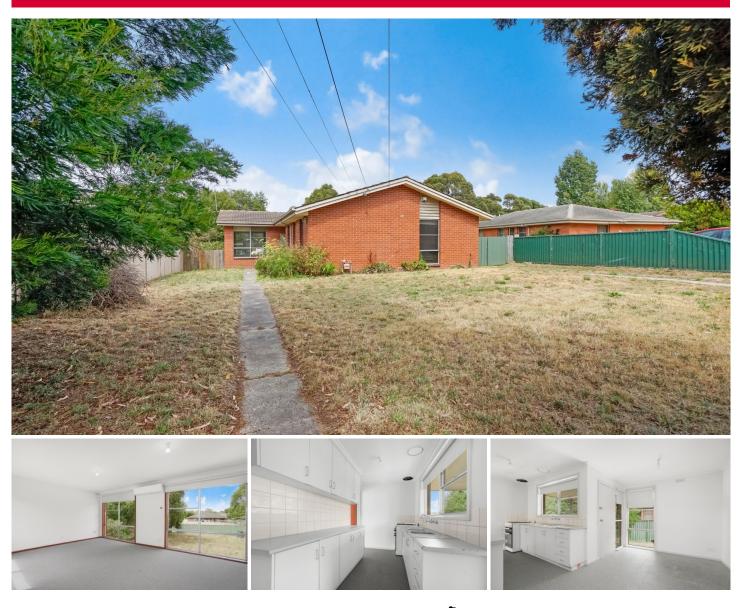

## 44 Frances Crescent Ballarat East VIC

Positioned in popular Ballarat East is this low maintenance brick home, on a generous allotment of around 709m2 (approx). The location is convenient as it is within close proximity of parks, shopping, public transport and a short drive to the Ballarat CBD. Inside you will find three well sized bedrooms, an open plan kitchen and meals area as well as a lounge room. The family bathroom is easily accessible and there is also a full laundry. For heating and cooling there is a split system ensuring all year round comfort. Outside you have a spacious enclosed yard, perfect for the kids to play and dog to explore. This home is perfect for those looking to break into the market or the astute investor. The exclusive listing agent Dominic Morrison looks forward to meeting you at another busy Ballarat Real Estate open home.