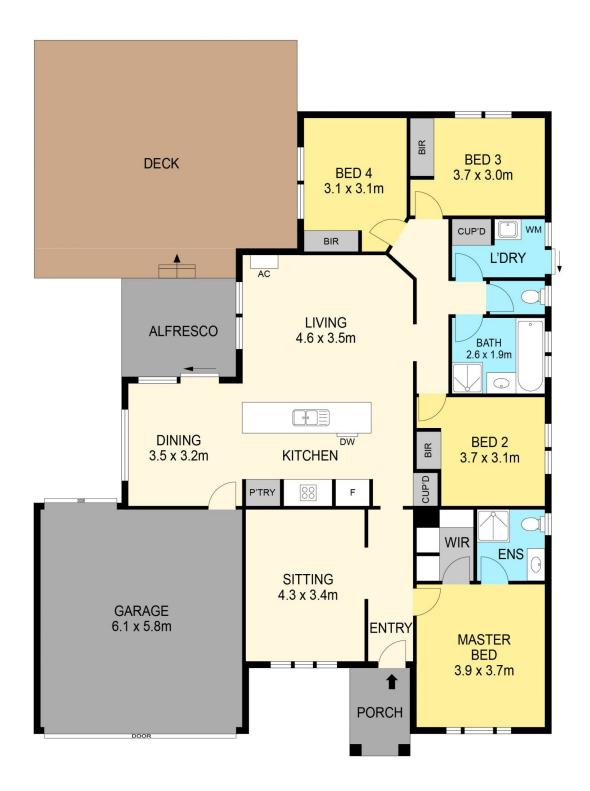

## 27 West End Winter Valley VIC

Nestled within the highly sought-after Kensington community, this contemporary residence sits upon a generous 749m2 (approx) parcel of land. Conveniently positioned near all the amenities of Delacombe Town Centre, including a variety of shops, medical facilities, childcare services, primary and secondary schools, this property offers an ideal setting for a growing family. Upon arrival, this north-facing modern home with brick veneer facade, complemented by well-manicured lawns and a charming front garden overlooking Kensington Creek, extends a warm welcome. The interior features four well-sized bedrooms in total. The master suite, located at the front, is appointed with a ceiling fan, walk-in robe, and ensuite complete with a shower, toilet, and vanity. The remaining three bedrooms offer built-in robes and access to the family bathroom, equipped with a showe ...