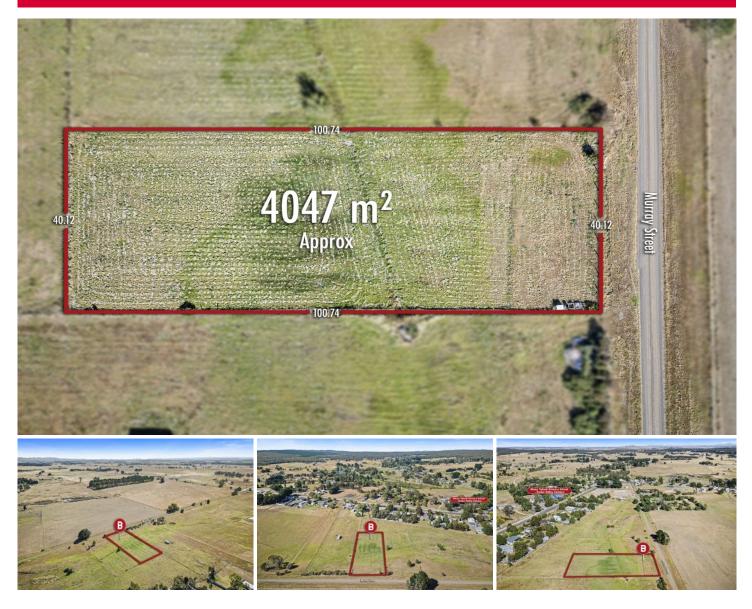

## CA 13 Murray's Street Snake Valley VIC

Nestled around 200 meters away from Snake Valley's bustling main street, replete with its charming general store and the quintessential local pub, lies this inviting approximately acre-sized block. Perfectly poised for those envisioning their dream home (STCA), this parcel offers a serene countryside setting. Power infrastructure conveniently awaits just a stone's throw away, while the local primary school is within leisurely walking distance. With Smythesdale a short drive away and Delacombe Town Centre reachable in just over 20 minutes, convenience is at your fingertips. Anticipate high demand for this coveted property. Reach out to Lachlan Sylvia today to secure your slice of tranquility.

## Price : \$150,000 Land Size : 4047 sqm

Land Size : 4047 sqm View : https://ww

: https://www.ballaratrealestate.com.au/sale/v ic/ballarat-western-district/snake-valley/resid ential/land/7924560

Lachlan Sylvia 03 53312233 0458 068 234