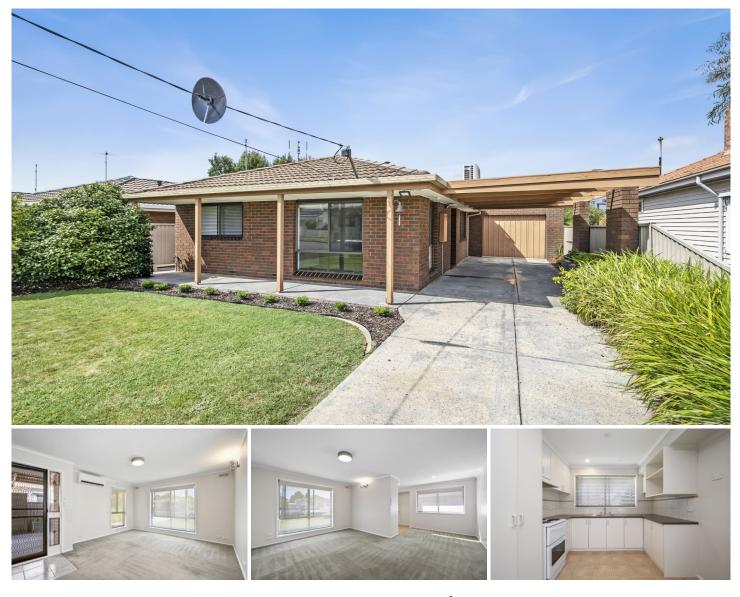

## 29 Salisbury Avenue Newington VIC

This property, located in the sought-after Newington neighborhood, offers a spacious and comfortable family home on a generous 446m2 (approx) land.

?Located in one of Ballarat's most enviable locations quietly tucked away off Pleasant

Street sits this sturdy brick veneer home. Its prime location provides easy access to

prestigious colleges and other educational institutions.

?The proximity to Victoria Park, Lake Wendouree, and the bustling amenities of Ballarat

CBD makes it an ideal setting for families, couples and first buyers.

?Approaching the house, you are greeted by a charming brick with a front and back

well-maintained gardens. The property includes a single lock-up garage and carport,

View

| Price | : | \$<br>487 | ,500 |
|-------|---|-----------|------|
|       |   |           |      |

Land Size : 446 sqm

: https://www.ballaratrealestate.com.au/sale/v ic/ballarat-western-district/newington/reside ntial/house/7916490