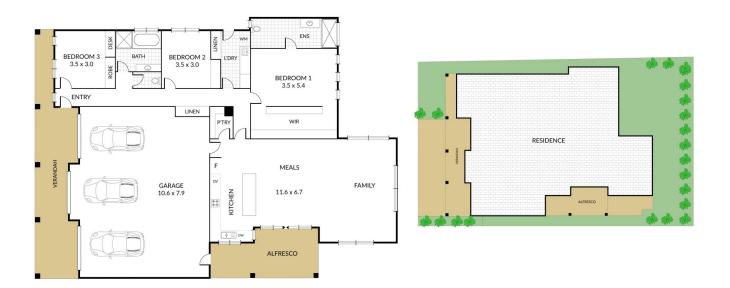

## 10 Paramount Parade Alfredton VIC

Positioned in one of Ballarat's most sought after areas is this stunning high end custom build home right off the golf course on a generous allotment of 543m2 (approx). This location is highly popular due to it's close proximity to some of Ballarat's most prestigious schools, public transport, parks, Ballarat CBD and a short walk to Lake Wendouree. On arrival you will be greeted to a perfectly maintained and presented loved family home. Inside will impress with lots of space and room to move. The three bedrooms are of great size, two of them feature built in robes while the large master bedroom offers walk in robe and ensuite with floor to ceiling tiles. The bathroom is smartly positioned between the two bedrooms and features a separate bath and shower and the home also has a big stand alone laundry with lots of storage space and direct access to the backyar