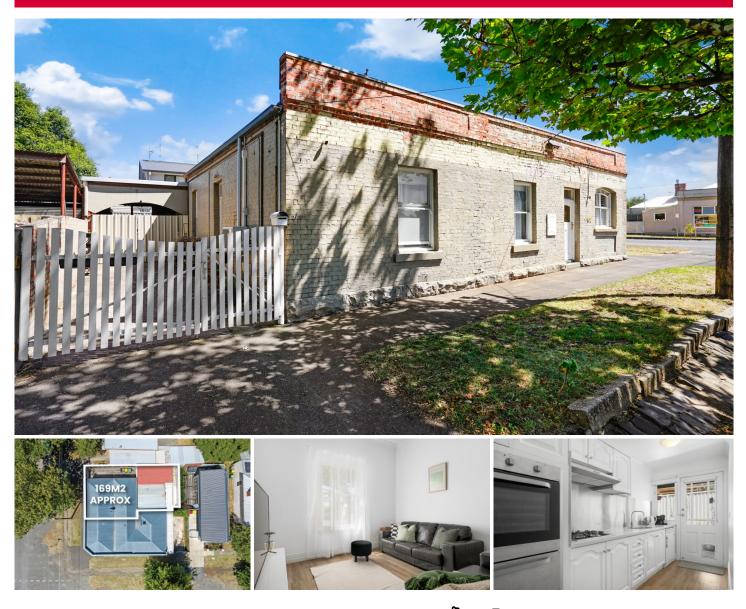

## 2/302 Errard Street South Ballarat Central VIC

Located in the heart of central Ballarat in a sought-after tree lined street is this character filled two-bedroom home. This position just a couple of blocks from Ballarat's main boulevard is both prestigious and convenient with close proximity to Ballarat Train Station, top schools and the CBD. The property has been stylishly modernized while retaining its original features such as sweeping high ceilings and cellar. The renovated galley kitchen flows through to meals area and spacious lounge with large window. Both bedrooms are a great size with built in storage. The bathroom has walk in shower while there is also a full laundry. The home is serviced by gas central heating and a split system for both heating and cooling. Outside you have a low maintenance courtyard as well as single lock up garage and further off-street parking. It is difficult to find low ...