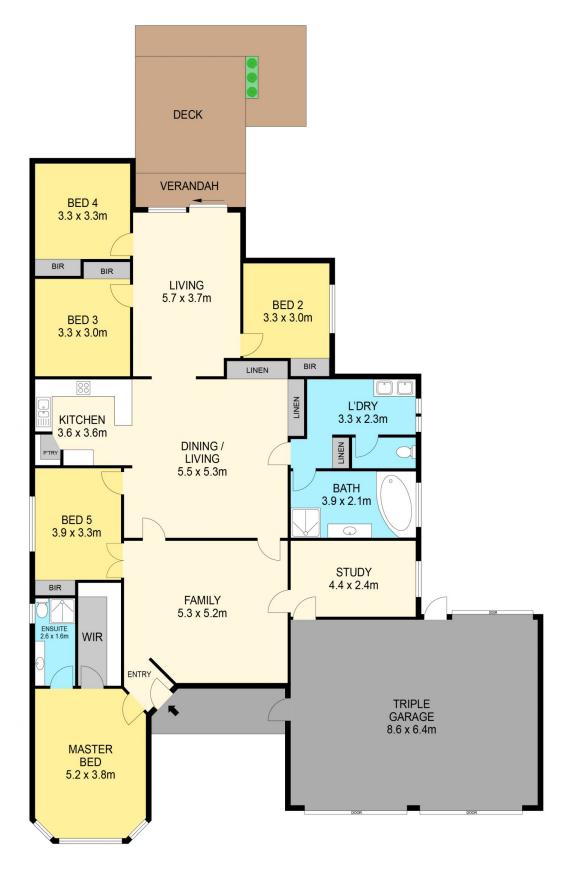

## 11 Boulevarde Drive Alfredton VIC

Nestled within the charming locale of Alfredton awaits a sprawling family sanctuary, occupying a generous 945m2 (approx) parcel of land. Embraced by the prestigious Ballarat High School zone and surrounded by esteemed primary schools, this haven is within arm's reach of the vibrant Coltman Plaza in Lucas, ensuring every essential amenity is just moments away. From quaint cafes to bustling eateries, from a well-stocked supermarket to convenient medical facilities, this is the quintessential setting for a flourishing family lifestyle. Elegance greets you at the door, as the red brick veneer facade with triple lock up garage hints at the beauty and grandeur within. Manicured lawns and gardens, adorned with the fragrance of roses, guide your path to the entrance, setting the tone for what lies beyond. Step inside to discover a home designed for comfort and funct ...