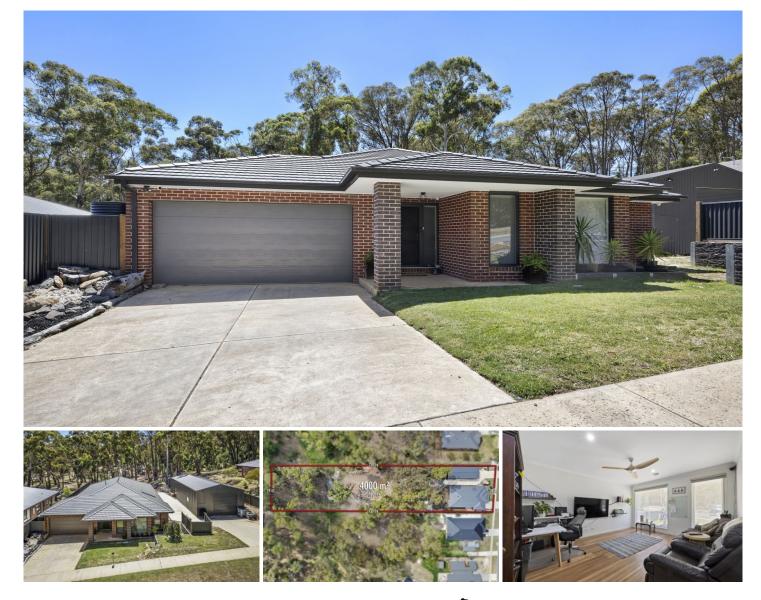

## 60 Stringybark Drive Brown Hill VIC

Experience the epitome of serene living in the picturesque enclave of Brown Hill with this sprawling family sanctuary, nestled on an expansive 4000m2 (approx) parcel of land. Perfectly situated near esteemed schools, the newly minted Ryans IGA, scenic walking trails and with seamless access to the Western FWY, convenience meets luxury in this idyllic abode. Step into a world of elegance as you're greeted by the charming brick veneer facade, flanked by verdant lawns and meticulously manicured gardens. Ascend the steps to the entrance, where the promise of comfort and refinement awaits. Inside, discover a haven of relaxation with five bedrooms thoughtfully designed for ultimate comfort. Each adorned with ceiling fans, the master suite reigns supreme with its generous walk-in robe and private ensuite boasting a lavish shower, vanity, and toilet. The remaining b ...

## 5 🛤 2 🚔 5 🚘

View

| Price | ; | \$ | 1 | ,0 | 00 | ,0 | 00 |  |
|-------|---|----|---|----|----|----|----|--|
|       |   | -  |   | -  |    |    |    |  |

- Land Size : 4000 sqm
  - : https://www.ballaratrealestate.com.au/sale/v ic/ballarat-western-district/brown-hill/residen tial/house/7916311