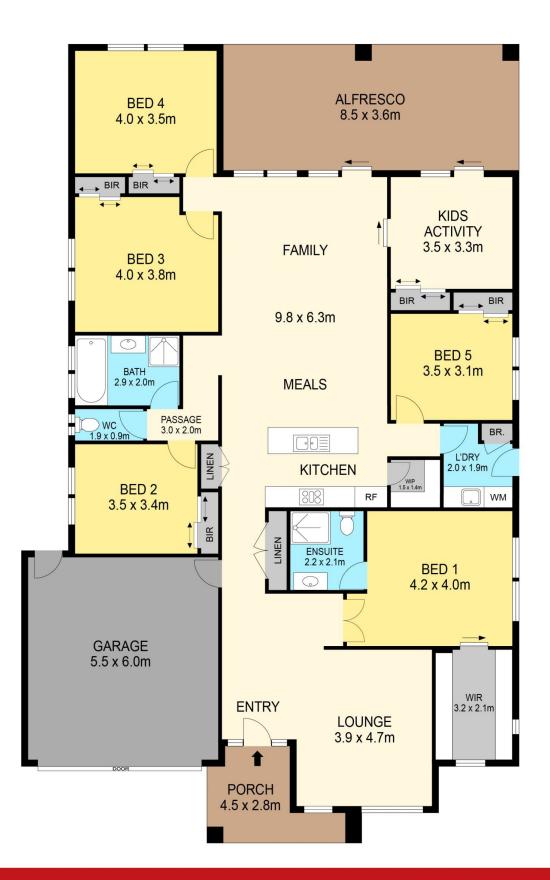

## 60 Stringybark Drive Brown Hill VIC

Experience the epitome of serene living in the picturesque enclave of Brown Hill with this sprawling family sanctuary, nestled on an expansive 4000m2 (approx) parcel of land. Perfectly situated near esteemed schools, the newly minted Ryans IGA, scenic walking trails and with seamless access to the Western FWY, convenience meets luxury in this idyllic abode. Step into a world of elegance as you're greeted by the charming brick veneer facade, flanked by verdant lawns and meticulously manicured gardens. Ascend the steps to the entrance, where the promise of comfort and refinement awaits. Inside, discover a haven of relaxation with five bedrooms thoughtfully designed for ultimate comfort. Each adorned with ceiling fans, the master suite reigns supreme with its generous walk-in robe and private ensuite boasting a lavish shower, vanity, and toilet. The remaining b ...

## DISCLAIMER

PLANS SHOWN ARE FOR MARKETING PURPOSES ONLY, ALL DIMENSIONS ARE APPROXIMATE AND NOT TO SCALE. THEY ARE SUBJECT TO ERRORS AND INACCURACIES AND NO LIABILITY WILL BE ACCEPTED. INTERESTED PARTIES SHOULD MAKE THEIR OWN INQUIRES.